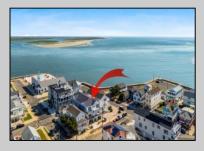

## COMMENTS

This custom home is ready for your personal selections! This spacious 2400 sq feet, 3 bed / 2.5 bath condo is an ideal choice for an escape to the shore or full-time residency. Located in a quiet section of Anglesea (North Wildwood) but only two blocks away from the restaurants, festivals and the clubs of Old New Jersey Ave. Also, just a short walk to the beach and only footsteps away from the scenic seawall trail, this condo is truly in a special location. Partial ocean views from multiple areas in the condo! The open two-story staircase welcomes you to this unique property, at the top you are greeted by a huge entertainment area, island kitchen, gas fireplace with 1000+ sq feet for family gatherings. Windows and sliders provide an abundance of light and views of the ocean. The bedrooms have generous closets and a large primary with ensuite. Primary and front bedroom have access to the covered porch where you can sit and enjoy your morning coffee. The driveway and large private garage can easily accommodate 2 cars. There is also a huge storage room with an overhead door that opens to the rear patio and garden area for outdoor entertainment. In the back is a private outdoor shower. This unique property is currently available for you to choose the flooring, kitchen cabinets, countertops, bath vanities, tile and appliances to suit your taste. Must hurry to put your personal touches on this unit, the builder will need to proceed with the selections very soon!