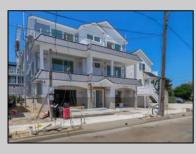

## 3 Mace North Wildwood, NJ 08260

Asking \$995,000.00

## COMMENTS

This custom home is ready for your personal selections! This spacious 2400 sq feet, 3 bed / 2.5 bath condo is an ideal choice for an escape to the shore or full-time residency. Located in a quiet section of Anglesea (North Wildwood) but only two blocks away from the restaurants, festivals and the clubs of Old New Jersey Ave. Also, just a short walk to the beach and only footsteps away from the scenic seawall trail, this condo is truly in a special location. Partial ocean views from multiple areas in the condo! The open two-story staircase welcomes you to this unique property, at the top you are greeted by a huge entertainment area, island kitchen, gas fireplace with 1000+ sq feet for family gatherings. Windows and sliders provide an abundance of light and views of the ocean. The bedrooms have generous closets and a large primary with ensuite. Primary and front bedroom have access to the covered porch where you can sit and enjoy your morning coffee. The driveway and large private garage can easily accommodate 2 cars. There is also a huge storage room with an overhead door that opens to the rear patio and garden area for outdoor entertainment. In the back is a private outdoor shower. This unique property is currently available for you to choose the flooring, kitchen cabinets, countertops, bath vanities, tile and appliances to suit your taste. Must hurry to put your personal touches on this unit, the builder will need to proceed with the selections very soon!