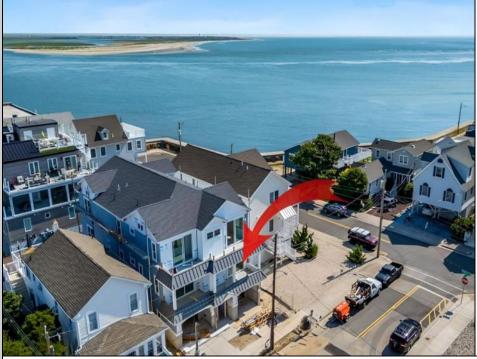

## 3 Mace North Wildwood, NJ 08260

Asking \$995,000.00

## COMMENTS

This custom home is ready for your personal selections! This spacious 2400 sq feet, 3 bed / 2.5 bath condo is an ideal choice for an escape to the shore or full-time residency. Located in a quiet section of Anglesea (North Wildwood) but only two blocks away from the restaurants, festivals and the clubs of Old New Jersey Ave. Also, just a short walk to the beach and only footsteps away from the scenic seawall trail, this condo is truly in a special location. Partial ocean views from multiple areas in the condo! The open two-story staircase welcomes you to this unique property, at the top you are greeted by a huge entertainment area, island kitchen, gas fireplace with 1000+ sq feet for family gatherings. Windows and sliders provide an abundance of light and views of the ocean. The bedrooms have generous closets and a large primary with ensuite. Primary and front bedroom have access to the covered porch where you can sit and enjoy your morning coffee. The driveway and large private garage can easily accommodate 2 cars. There is also a huge storage room with an overhead door that opens to the rear patio and garden area for outdoor entertainment. In the back is a private outdoor shower. This unique property is currently available for you to choose the flooring, kitchen cabinets, countertops, bath vanities, tile and appliances to suit your taste. Must hurry to put your personal touches on this unit, the builder will need to proceed with the selections very soon!