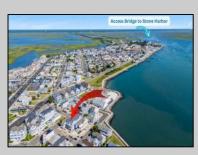

## COMMENTS

This custom home is ready for your personal selections! This spacious 2400 sq feet, 3 bed / 2.5 bath condo is an ideal choice for an escape to the shore or full-time residency. Located in a quiet section of Anglesea (North Wildwood) but only two blocks away from the restaurants, festivals and the clubs of Old New Jersey Ave. Also, just a short walk to the beach and only footsteps away from the scenic seawall trail, this condo is truly in a special location. Partial ocean views from multiple areas in the condo! The open two-story staircase welcomes you to this unique property, at the top you are greeted by a huge entertainment area, island kitchen, gas fireplace with 1000+ sq feet for family gatherings. Windows and sliders provide an abundance of light and views of the ocean. The bedrooms have generous closets and a large primary with ensuite. Primary and front bedroom have access to the covered porch where you can sit and enjoy your morning coffee. The driveway and large private garage can easily accommodate 2 cars. There is also a huge storage room with an overhead door that opens to the rear patio and garden area for outdoor entertainment. In the back is a private outdoor shower. This unique property is currently available for you to choose the flooring, kitchen cabinets, countertops, bath vanities, tile and appliances to suit your taste. Must hurry to put your personal touches on this unit, the builder will need to proceed with the selections very soon!