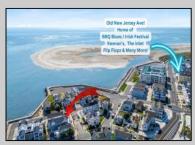

## COMMENTS

This custom home is ready for your personal selections! This spacious 2400 sq feet, 3 bed / 2.5 bath condo is an ideal choice for an escape to the shore or full-time residency. Located in a quiet section of Anglesea (North Wildwood) but only two blocks away from the restaurants, festivals and the clubs of Old New Jersey Ave. Also, just a short walk to the beach and only footsteps away from the scenic seawall trail, this condo is truly in a special location. Partial ocean views from multiple areas in the condo! The open two-story staircase welcomes you to this unique property, at the top you are greeted by a huge entertainment area, island kitchen, gas fireplace with 1000+ sq feet for family gatherings. Windows and sliders provide an abundance of light and views of the ocean. The bedrooms have generous closets and a large primary with ensuite. Primary and front bedroom have access to the covered porch where you can sit and enjoy your morning coffee. The driveway and large private garage can easily accommodate 2 cars. There is also a huge storage room with an overhead door that opens to the rear patio and garden area for outdoor entertainment. In the back is a private outdoor shower. This unique property is currently available for you to choose the flooring, kitchen cabinets, countertops, bath vanities, tile and appliances to suit your taste. Must hurry to put your personal touches on this unit, the builder will need to proceed with the selections very soon!