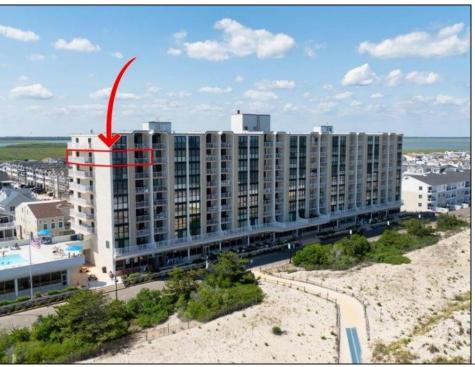

#### **COMMENTS**

Rarely Offered Three Bedroom Beach Front Condo in the Spinnaker! Enjoy oceanfront living at its best in this spectacular three-bedroom, two-bathroom condo located on the 8th floor in the North Tower of the Spinnaker. This corner unit has a very spacious layout with 1350 square feet of living space and two decks. You will love the thoughtful renovations throughout this condo including a gorgeous kitchen with upgraded cabinetry, recessed lighting, granite, and stainless appliances. Renovations also include the opening of the kitchen wall and relocation of the kitchen sink to maximize your ocean views even while cooking a gourmet meal. Open layout with bright and comfortable dining area and kitchen. The dining area has a full-sized table with plenty of room for entertaining as well as seating at the counter. Enjoy watching the Phillies from your oceanfront living room or step onto your private, enclosed deck which also overlooks the beaches of Sea Isle City. The primary suite is oceanside with a floor-to-ceiling glass window so you can watch the sunrise over the ocean every morning. The primary offers a beautifully renovated bathroom that has custom tile throughout including a walk-in shower with glass doors. The primary also has a large, walk-in closet. The guest room area offers privacy to visiting family and guests as both bedrooms are located on the west side of the condo. Both guest bedrooms have slider access to the oversized side balcony that not only overlooks the beach but also the sparkling pool which is located on the 2nd floor. Another beautifully renovated bathroom with custom tile is located in the hall between the quest bedrooms and also has a walk-in shower with glass doors. Need a little extra storage? This condo has a spacious laundry room that also offers a little extra space for your beach items and belongings. Spinnaker offers amenities that are not easily found in Sea Isle City including a rooftop pool on the 2nd floor and private pickleball/tennis courts. On-site property management all year round, a strong association, and 100% commitment to building maintenance make this home a perfect getaway as well as a strong investment. Brand New Roof on the South Tower in 2022 and a new roof for the North Tower coming this fall. Exterior amenities include multiple access points to the building as well as elevators including ground level access from the garage and outside shower areas in the garage. Unit comes with one assigned parking spot which is located inside the interior of the garage in spot #66. The unit also has excellent rental history with prime weeks booked at \$4700 for 2025. The unit can be shown by appointment during the week until the rentals start July 5th, after that point, showings can only occur during the changeovers. Truly turn-key this condo is being sold fully furnished and is ready to go! Call today to schedule a viewing for this fantastic condo!