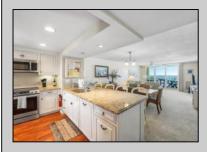

#### **COMMENTS**

Rarely Offered Three Bedroom Beach Front Condo in the Spinnaker! Enjoy oceanfront living at its best in this spectacular three-bedroom, two-bathroom condo located on the 8th floor in the North Tower of the Spinnaker. This corner unit has a very spacious layout with 1350 square feet of living space and two decks. You will love the thoughtful renovations throughout this condo including a gorgeous kitchen with upgraded cabinetry, recessed lighting, granite, and stainless appliances. Renovations also include the opening of the kitchen wall and relocation of the kitchen sink to maximize your ocean views even while cooking a gourmet meal. Open layout with bright and comfortable dining area and kitchen. The dining area has a full-sized table with plenty of room for entertaining as well as seating at the counter. Enjoy watching the Phillies from your oceanfront living room or step onto your private, enclosed deck which also overlooks the beaches of Sea Isle City. The primary suite is oceanside with a floor-to-ceiling glass window so you can watch the sunrise over the ocean every morning. The primary offers a beautifully renovated bathroom that has custom tile throughout including a walk-in shower with glass doors. The primary also has a large, walk-in closet. The guest room area offers privacy to visiting family and guests as both bedrooms are located on the west side of the condo. Both guest bedrooms have slider access to the oversized side balcony that not only overlooks the beach but also the sparkling pool which is located on the 2nd floor. Another beautifully renovated bathroom with custom tile is located in the hall between the quest bedrooms and also has a walk-in shower with glass doors. Need a little extra storage? This condo has a spacious laundry room that also offers a little extra space for your beach items and belongings. Spinnaker offers amenities that are not easily found in Sea Isle City including a rooftop pool on the 2nd floor and private pickleball/tennis courts. On-site property management all year round, a strong association, and 100% commitment to building maintenance make this home a perfect getaway as well as a strong investment. Brand New Roof on the South Tower in 2022 and a new roof for the North Tower coming this fall. Exterior amenities include multiple access points to the building as well as elevators including ground level access from the garage and outside shower areas in the garage. Unit comes with one assigned parking spot which is located inside the interior of the garage in spot #66. The unit also has excellent rental history with prime weeks booked at \$4700 for 2025. The unit can be shown by appointment during the week until the rentals start July 5th, after that point, showings can only occur during the changeovers. Truly turn-key this condo is being sold fully furnished and is ready to go! Call today to schedule a viewing for this fantastic condo!