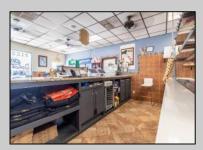

## **COMMENTS**

Turn-key business opportunity in a prime North Wildwood location—Dolce Italian Restaurant is a well-established and beloved dining destination known for its warm ambiance, authentic cuisine, and loyal customer base. The restaurant seats up to 70 guests and includes a separate pizza shop and bakery, offering additional revenue through take-out and dine-in service, featuring customer favorites like the famous "Grandma Pizza." Beyond the dining experience, the property includes two fully leased retail spaces, generating steady passive income and offering future flexibility. Situated on the main entry road into North Wildwood, the property benefits from high visibility, heavy foot and vehicle traffic, and a strong mix of tourist and local clientele. With a proven track record of success and multiple income streams already in place, this is a rare opportunity to own a thriving commercial property in a high-demand area.

## **PROPERTY DETAILS**

| Exterior | OutsideFeatures | ParkingGarage  | OtherRooms      |
|----------|-----------------|----------------|-----------------|
| Block    | Sign            | 6 To 10 Spaces | Coffee Shop     |
|          |                 | Off Street     | Retail Store    |
|          |                 | Paved          | Public Restroom |