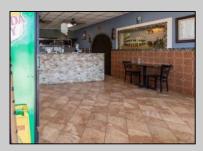

## **COMMENTS**

Turn-key business opportunity in a prime North Wildwood location—Dolce Italian Restaurant is a well-established and beloved dining destination known for its warm ambiance, authentic cuisine, and loyal customer base. The restaurant seats up to 70 guests and includes a separate pizza shop and bakery, offering additional revenue through take-out and dine-in service, featuring customer favorites like the famous "Grandma Pizza." Beyond the dining experience, the property includes two fully leased retail spaces, generating steady passive income and offering future flexibility. Situated on the main entry road into North Wildwood, the property benefits from high visibility, heavy foot and vehicle traffic, and a strong mix of tourist and local clientele. With a proven track record of success and multiple income streams already in place, this is a rare opportunity to own a thriving commercial property in a high-demand area.

## **PROPERTY DETAILS**

| Exterior | OutsideFeatures | ParkingGarage  | OtherRooms      |
|----------|-----------------|----------------|-----------------|
| Block    | Sign            | 6 To 10 Spaces | Coffee Shop     |
|          |                 | Off Street     | Retail Store    |
|          |                 | Paved          | Public Restroom |