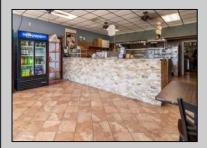

## **COMMENTS**

Turn-key business opportunity in a prime North Wildwood location—Dolce Italian Restaurant is a well-established and beloved dining destination known for its warm ambiance, authentic cuisine, and loyal customer base. The restaurant seats up to 70 guests and includes a separate pizza shop and bakery, offering additional revenue through take-out and dine-in service, featuring customer favorites like the famous "Grandma Pizza." Beyond the dining experience, the property includes two fully leased retail spaces, generating steady passive income and offering future flexibility. Situated on the main entry road into North Wildwood, the property benefits from high visibility, heavy foot and vehicle traffic, and a strong mix of tourist and local clientele. With a proven track record of success and multiple income streams already in place, this is a rare opportunity to own a thriving commercial property in a high-demand area.

## **PROPERTY DETAILS**

| Exterior | OutsideFeatures | ParkingGarage  | OtherRooms      |
|----------|-----------------|----------------|-----------------|
| Block    | Sign            | 6 To 10 Spaces | Coffee Shop     |
|          |                 | Off Street     | Retail Store    |
|          |                 | Paved          | Public Restroom |