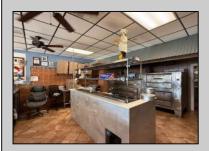

## **COMMENTS**

Turn-key business opportunity in a prime North Wildwood location—Dolce Italian Restaurant is a well-established and beloved dining destination known for its warm ambiance, authentic cuisine, and loyal customer base. The restaurant seats up to 70 guests and includes a separate pizza shop and bakery, offering additional revenue through take-out and dine-in service, featuring customer favorites like the famous "Grandma Pizza." Beyond the dining experience, the property includes two fully leased retail spaces, generating steady passive income and offering future flexibility. Situated on the main entry road into North Wildwood, the property benefits from high visibility, heavy foot and vehicle traffic, and a strong mix of tourist and local clientele. With a proven track record of success and multiple income streams already in place, this is a rare opportunity to own a thriving commercial property in a high-demand area.