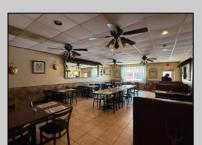

## **COMMENTS**

Turn-key business opportunity in a prime North Wildwood location—Dolce Italian Restaurant is a well-established and beloved dining destination known for its warm ambiance, authentic cuisine, and loyal customer base. The restaurant seats up to 70 guests and includes a separate pizza shop and bakery, offering additional revenue through take-out and dine-in service, featuring customer favorites like the famous "Grandma Pizza." Beyond the dining experience, the property includes two fully leased retail spaces, generating steady passive income and offering future flexibility. Situated on the main entry road into North Wildwood, the property benefits from high visibility, heavy foot and vehicle traffic, and a strong mix of tourist and local clientele. With a proven track record of success and multiple income streams already in place, this is a rare opportunity to own a thriving commercial property in a high-demand area.