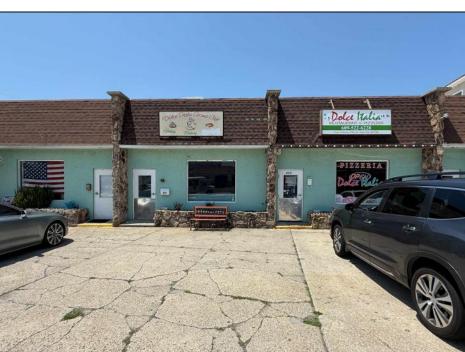

## **COMMENTS**

Turn-key business opportunity in a prime North Wildwood location—Dolce Italian Restaurant is a well-established and beloved dining destination known for its warm ambiance, authentic cuisine, and loyal customer base. The restaurant seats up to 70 guests and includes a separate pizza shop and bakery, offering additional revenue through take-out and dine-in service, featuring customer favorites like the famous "Grandma Pizza." Beyond the dining experience, the property includes two fully leased retail spaces, generating steady passive income and offering future flexibility. Situated on the main entry road into North Wildwood, the property benefits from high visibility, heavy foot and vehicle traffic, and a strong mix of tourist and local clientele. With a proven track record of success and multiple income streams already in place, this is a rare opportunity to own a thriving commercial property in a high-demand area.