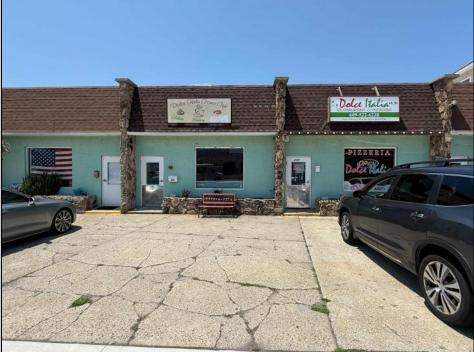

Berger Realty, Inc. 3160 Asbury Avenue Ocean City, NJ 08226 1-877-237-4371 / 609-399-0076 info@bergerrealty.com

212 New Jersey North Wildwood, NJ 08260

Asking \$1,595,000.00

## COMMENTS

Turn-key business opportunity in a prime North Wildwood location—Dolce Italian Restaurant is a well-established and beloved dining destination known for its warm ambiance, authentic cuisine, and loyal customer base. The restaurant seats up to 70 guests and includes a separate pizza shop and bakery, offering additional revenue through take-out and dine-in service, featuring customer favorites like the famous "Grandma Pizza." Beyond the dining experience, the property includes two fully leased retail spaces, generating steady passive income and offering future flexibility. Situated on the main entry road into North Wildwood, the property benefits from high visibility, heavy foot and vehicle traffic, and a strong mix of tourist and local clientele. With a proven track record of success and multiple income streams already in place, this is a rare opportunity to own a thriving commercial property in a high-demand area.