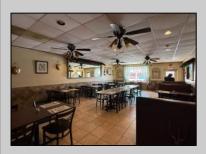

## COMMENTS

Turn-key business opportunity in a prime North Wildwood location—Dolce Italian Restaurant is a well-established and beloved dining destination known for its warm ambiance, authentic cuisine, and loyal customer base. The restaurant seats up to 70 guests and includes a separate pizza shop and bakery, offering additional revenue through take-out and dine-in service, featuring customer favorites like the famous "Grandma Pizza." Beyond the dining experience, the property includes two fully leased retail spaces, generating steady passive income and offering future flexibility. Situated on the main entry road into North Wildwood, the property benefits from high visibility, heavy foot and vehicle traffic, and a strong mix of tourist and local clientele. With a proven track record of success and multiple income streams already in place, this is a rare opportunity to own a thriving commercial property in a high-demand area.