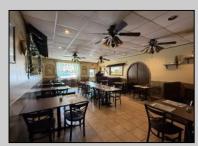

## COMMENTS

Turn-key business opportunity in a prime North Wildwood location—Dolce Italian Restaurant is a well-established and beloved dining destination known for its warm ambiance, authentic cuisine, and loyal customer base. The restaurant seats up to 70 guests and includes a separate pizza shop and bakery, offering additional revenue through take-out and dine-in service, featuring customer favorites like the famous "Grandma Pizza." Beyond the dining experience, the property includes two fully leased retail spaces, generating steady passive income and offering future flexibility. Situated on the main entry road into North Wildwood, the property benefits from high visibility, heavy foot and vehicle traffic, and a strong mix of tourist and local clientele. With a proven track record of success and multiple income streams already in place, this is a rare opportunity to own a thriving commercial property in a high-demand area.