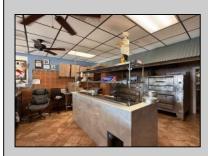

## COMMENTS

Turn-key business opportunity in a prime North Wildwood location—Dolce Italian Restaurant is a well-established and beloved dining destination known for its warm ambiance, authentic cuisine, and loyal customer base. The restaurant seats up to 70 guests and includes a separate pizza shop and bakery, offering additional revenue through take-out and dine-in service, featuring customer favorites like the famous "Grandma Pizza." Beyond the dining experience, the property includes two fully leased retail spaces, generating steady passive income and offering future flexibility. Situated on the main entry road into North Wildwood, the property benefits from high visibility, heavy foot and vehicle traffic, and a strong mix of tourist and local clientele. With a proven track record of success and multiple income streams already in place, this is a rare opportunity to own a thriving commercial property in a high-demand area.