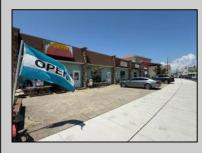

## COMMENTS

Turn-key business opportunity in a prime North Wildwood location—Dolce Italian Restaurant is a well-established and beloved dining destination known for its warm ambiance, authentic cuisine, and loyal customer base. The restaurant seats up to 70 guests and includes a separate pizza shop and bakery, offering additional revenue through take-out and dine-in service, featuring customer favorites like the famous "Grandma Pizza." Beyond the dining experience, the property includes two fully leased retail spaces, generating steady passive income and offering future flexibility. Situated on the main entry road into North Wildwood, the property benefits from high visibility, heavy foot and vehicle traffic, and a strong mix of tourist and local clientele. With a proven track record of success and multiple income streams already in place, this is a rare opportunity to own a thriving commercial property in a high-demand area.