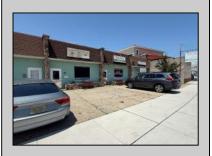

## **COMMENTS**

Turn-key business opportunity in a prime North Wildwood location—Dolce Italian Restaurant is a well-established and beloved dining destination known for its warm ambiance, authentic cuisine, and loyal customer base. The restaurant seats up to 70 guests and includes a separate pizza shop and bakery, offering additional revenue through take-out and dine-in service, featuring customer favorites like the famous "Grandma Pizza." Beyond the dining experience, the property includes two fully leased retail spaces in addition to the restaurant, generating steady passive income and offering future flexibility. Situated on the main entry road into North Wildwood, the property benefits from high visibility, heavy foot and vehicle traffic, and a strong mix of tourist and local clientele. With a proven track record of success and multiple income streams already in place, this is a rare opportunity to own a thriving commercial property in a high-demand area.