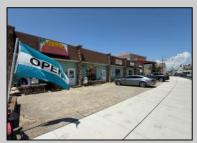

## **COMMENTS**

Turn-key business opportunity in a prime North Wildwood location—Dolce Italian Restaurant is a well-established and beloved dining destination known for its warm ambiance, authentic cuisine, and loyal customer base. The restaurant seats up to 70 guests and includes a separate pizza shop and bakery, offering additional revenue through take-out and dine-in service, featuring customer favorites like the famous "Grandma Pizza." Beyond the dining experience, the property includes two fully leased retail spaces in addition to the restaurant, generating steady passive income and offering future flexibility. Situated on the main entry road into North Wildwood, the property benefits from high visibility, heavy foot and vehicle traffic, and a strong mix of tourist and local clientele. With a proven track record of success and multiple income streams already in place, this is a rare opportunity to own a thriving commercial property in a high-demand area.