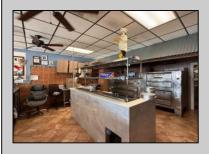

## **COMMENTS**

Turn-key business opportunity in a prime North Wildwood location—Dolce Italian Restaurant is a well-established and beloved dining destination known for its warm ambiance, authentic cuisine, and loyal customer base. The restaurant seats up to 70 guests and includes a separate pizza shop and bakery, offering additional revenue through take-out and dine-in service, featuring customer favorites like the famous "Grandma Pizza." Beyond the dining experience, the property includes two fully leased retail spaces in addition to the restaurant, generating steady passive income and offering future flexibility. Situated on the main entry road into North Wildwood, the property benefits from high visibility, heavy foot and vehicle traffic, and a strong mix of tourist and local clientele. With a proven track record of success and multiple income streams already in place, this is a rare opportunity to own a thriving commercial property in a high-demand area.