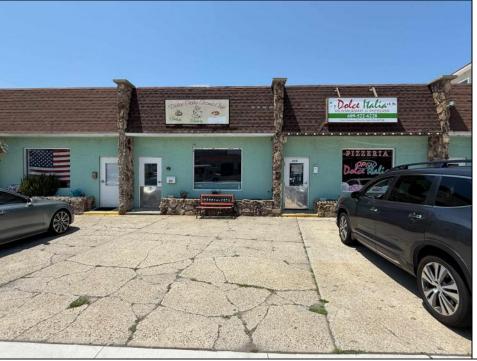

## **COMMENTS**

Turn-key business opportunity in a prime North Wildwood location—Dolce Italian Restaurant is a well-established and beloved dining destination known for its warm ambiance, authentic cuisine, and loyal customer base. The restaurant seats up to 70 guests and includes a separate pizza shop and bakery, offering additional revenue through take-out and dine-in service, featuring customer favorites like the famous "Grandma Pizza." Beyond the dining experience, the property includes two fully leased retail spaces in addition to the restaurant, generating steady passive income and offering future flexibility. Situated on the main entry road into North Wildwood, the property benefits from high visibility, heavy foot and vehicle traffic, and a strong mix of tourist and local clientele. With a proven track record of success and multiple income streams already in place, this is a rare opportunity to own a thriving commercial property in a high-demand area.