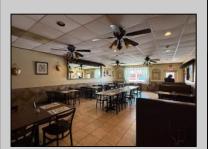

## **COMMENTS**

Turn-key business opportunity in a prime North Wildwood location—Dolce Italian Restaurant is a well-established and beloved dining destination known for its warm ambiance, authentic cuisine, and loyal customer base. The restaurant seats up to 70 guests and includes a separate pizza shop and bakery, offering additional revenue through take-out and dine-in service, featuring customer favorites like the famous "Grandma Pizza." Beyond the dining experience, the property includes two fully leased retail spaces in addition to the restaurant, generating steady passive income and offering future flexibility. Situated on the main entry road into North Wildwood, the property benefits from high visibility, heavy foot and vehicle traffic, and a strong mix of tourist and local clientele. With a proven track record of success and multiple income streams already in place, this is a rare opportunity to own a thriving commercial property in a high-demand area.