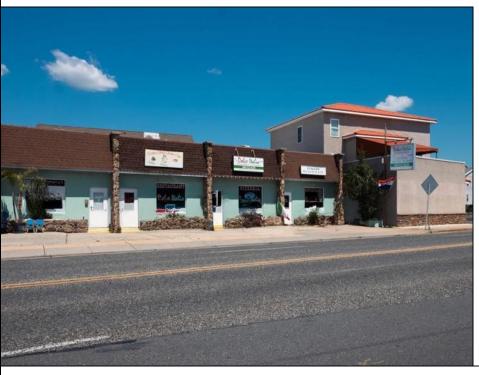

Berger Realty, Inc. 3160 Asbury Avenue Ocean City, NJ 08226 1-877-237-4371 / 609-399-0076 info@bergerrealty.com

212 New Jersey North Wildwood, NJ 08260

Asking \$1,595,000.00

## **COMMENTS**

Turn-key business opportunity in a prime North Wildwood location—Dolce Italian Restaurant is a well-established and beloved dining destination known for its warm ambiance, authentic cuisine, and loyal customer base. The restaurant seats up to 70 guests and includes a separate pizza shop and bakery, offering additional revenue through take-out and dine-in service, featuring customer favorites like the famous "Grandma Pizza." Beyond the dining experience, the property includes two fully leased retail spaces, generating steady passive income and offering future flexibility. Situated on the main entry road into North Wildwood, the property benefits from high visibility, heavy foot and vehicle traffic, and a strong mix of tourist and local clientele. With a proven track record of success and multiple income streams already in place, this is a rare opportunity to own a thriving commercial property in a high-demand area.