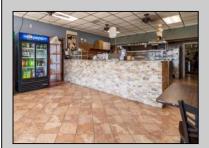

## **COMMENTS**

Turn-key business opportunity in a prime North Wildwood location—Dolce Italian Restaurant is a well-established and beloved dining destination known for its warm ambiance, authentic cuisine, and loyal customer base. The restaurant seats up to 70 guests and includes a separate pizza shop and bakery, offering additional revenue through take-out and dine-in service, featuring customer favorites like the famous "Grandma Pizza." Beyond the dining experience, the property includes two fully leased retail spaces, generating steady passive income and offering future flexibility. Situated on the main entry road into North Wildwood, the property benefits from high visibility, heavy foot and vehicle traffic, and a strong mix of tourist and local clientele. With a proven track record of success and multiple income streams already in place, this is a rare opportunity to own a thriving commercial property in a high-demand area.