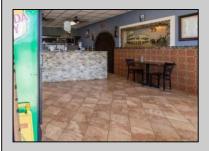

## **COMMENTS**

Turn-key business opportunity in a prime North Wildwood location—Dolce Italian Restaurant is a well-established and beloved dining destination known for its warm ambiance, authentic cuisine, and loyal customer base. The restaurant seats up to 70 guests and includes a separate pizza shop and bakery, offering additional revenue through take-out and dine-in service, featuring customer favorites like the famous "Grandma Pizza." Beyond the dining experience, the property includes two fully leased retail spaces, generating steady passive income and offering future flexibility. Situated on the main entry road into North Wildwood, the property benefits from high visibility, heavy foot and vehicle traffic, and a strong mix of tourist and local clientele. With a proven track record of success and multiple income streams already in place, this is a rare opportunity to own a thriving commercial property in a high-demand area.