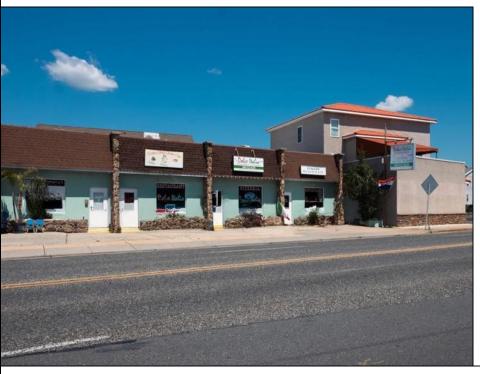

Berger Realty, Inc.
3160 Asbury Avenue
Ocean City, NJ 08226
1-877-237-4371 / 609-399-0076
info@bergerrealty.com

212 New Jersey North Wildwood, NJ 08260

Asking \$1,595,000.00

## **COMMENTS**

Turn-key business opportunity in a prime North Wildwood location—Dolce Italian Restaurant is a well-established and beloved dining destination known for its warm ambiance, authentic cuisine, and loyal customer base. The restaurant seats up to 70 guests and includes a separate pizza shop and bakery, offering additional revenue through take-out and dine-in service, featuring customer favorites like the famous "Grandma Pizza." Beyond the dining experience, the property includes two fully leased retail spaces, generating steady passive income and offering future flexibility. Situated on the main entry road into North Wildwood, the property benefits from high visibility, heavy foot and vehicle traffic, and a strong mix of tourist and local clientele. With a proven track record of success and multiple income streams already in place, this is a rare opportunity to own a thriving commercial property in a high-demand area.