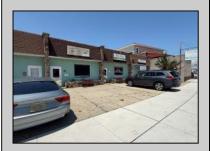

## **COMMENTS**

Turn-key business opportunity in a prime North Wildwood location—Dolce Italian Restaurant is a well-established and beloved dining destination known for its warm ambiance, authentic cuisine, and loyal customer base. The restaurant seats up to 70 guests and includes a separate pizza shop and bakery, offering additional revenue through take-out and dine-in service, featuring customer favorites like the famous "Grandma Pizza." Beyond the dining experience, the property includes two fully leased retail spaces, generating steady passive income and offering future flexibility. Situated on the main entry road into North Wildwood, the property benefits from high visibility, heavy foot and vehicle traffic, and a strong mix of tourist and local clientele. With a proven track record of success and multiple income streams already in place, this is a rare opportunity to own a thriving commercial property in a high-demand area.