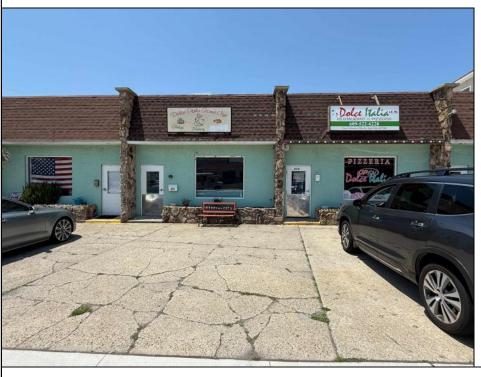

## **COMMENTS**

Turn-key business opportunity in a prime North Wildwood location—Dolce Italian Restaurant is a well-established and beloved dining destination known for its warm ambiance, authentic cuisine, and loyal customer base. The restaurant seats up to 70 guests and includes a separate pizza shop and bakery, offering additional revenue through take-out and dine-in service, featuring customer favorites like the famous "Grandma Pizza." Beyond the dining experience, the property includes two fully leased retail spaces, generating steady passive income and offering future flexibility. Situated on the main entry road into North Wildwood, the property benefits from high visibility, heavy foot and vehicle traffic, and a strong mix of tourist and local clientele. With a proven track record of success and multiple income streams already in place, this is a rare opportunity to own a thriving commercial property in a high-demand area.