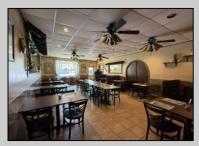

## **COMMENTS**

Turn-key business opportunity in a prime North Wildwood location—Dolce Italian Restaurant is a well-established and beloved dining destination known for its warm ambiance, authentic cuisine, and loyal customer base. The restaurant seats up to 70 guests and includes a separate pizza shop and bakery, offering additional revenue through take-out and dine-in service, featuring customer favorites like the famous "Grandma Pizza." Beyond the dining experience, the property includes two fully leased retail spaces, generating steady passive income and offering future flexibility. Situated on the main entry road into North Wildwood, the property benefits from high visibility, heavy foot and vehicle traffic, and a strong mix of tourist and local clientele. With a proven track record of success and multiple income streams already in place, this is a rare opportunity to own a thriving commercial property in a high-demand area.