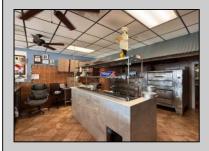

## **COMMENTS**

Turn-key business opportunity in a prime North Wildwood location—Dolce Italian Restaurant is a well-established and beloved dining destination known for its warm ambiance, authentic cuisine, and loyal customer base. The restaurant seats up to 70 guests and includes a separate pizza shop and bakery, offering additional revenue through take-out and dine-in service, featuring customer favorites like the famous "Grandma Pizza." Beyond the dining experience, the property includes two fully leased retail spaces, generating steady passive income and offering future flexibility. Situated on the main entry road into North Wildwood, the property benefits from high visibility, heavy foot and vehicle traffic, and a strong mix of tourist and local clientele. With a proven track record of success and multiple income streams already in place, this is a rare opportunity to own a thriving commercial property in a high-demand area.