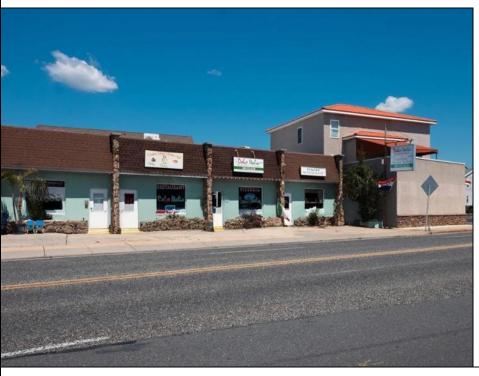

Berger Realty, Inc.
3160 Asbury Avenue
Ocean City, NJ 08226
1-877-237-4371 / 609-399-0076
info@bergerrealty.com

212 New Jersey North Wildwood, NJ 08260

Asking \$1,595,000.00

## **COMMENTS**

Turn-key business opportunity in a prime North Wildwood location—Dolce Italian Restaurant is a well-established and beloved dining destination known for its warm ambiance, authentic cuisine, and loyal customer base. The restaurant seats up to 70 guests and includes a separate pizza shop and bakery, offering additional revenue through take-out and dine-in service, featuring customer favorites like the famous "Grandma Pizza." Beyond the dining experience, the property includes two fully leased retail spaces, generating steady passive income and offering future flexibility. Situated on the main entry road into North Wildwood, the property benefits from high visibility, heavy foot and vehicle traffic, and a strong mix of tourist and local clientele. With a proven track record of success and multiple income streams already in place, this is a rare opportunity to own a thriving commercial property in a high-demand area.