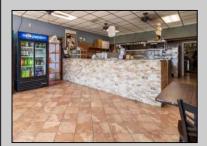

## **COMMENTS**

Turn-key business opportunity in a prime North Wildwood location—Dolce Italian Restaurant is a well-established and beloved dining destination known for its warm ambiance, authentic cuisine, and loyal customer base. The restaurant seats up to 70 guests and includes a separate pizza shop and bakery, offering additional revenue through take-out and dine-in service, featuring customer favorites like the famous "Grandma Pizza." Beyond the dining experience, the property includes two fully leased retail spaces, generating steady passive income and offering future flexibility. Situated on the main entry road into North Wildwood, the property benefits from high visibility, heavy foot and vehicle traffic, and a strong mix of tourist and local clientele. With a proven track record of success and multiple income streams already in place, this is a rare opportunity to own a thriving commercial property in a high-demand area.

## **PROPERTY DETAILS**

| Exterior | OutsideFeatures | ParkingGarage  | OtherRooms      |
|----------|-----------------|----------------|-----------------|
| Block    | Sign            | 6 To 10 Spaces | Coffee Shop     |
|          |                 | Off Street     | Retail Store    |
|          |                 | Paved          | Public Restroom |