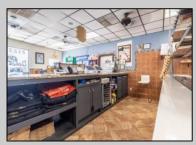

## **COMMENTS**

Turn-key business opportunity in a prime North Wildwood location—Dolce Italian Restaurant is a well-established and beloved dining destination known for its warm ambiance, authentic cuisine, and loyal customer base. The restaurant seats up to 70 guests and includes a separate pizza shop and bakery, offering additional revenue through take-out and dine-in service, featuring customer favorites like the famous "Grandma Pizza." Beyond the dining experience, the property includes two fully leased retail spaces, generating steady passive income and offering future flexibility. Situated on the main entry road into North Wildwood, the property benefits from high visibility, heavy foot and vehicle traffic, and a strong mix of tourist and local clientele. With a proven track record of success and multiple income streams already in place, this is a rare opportunity to own a thriving commercial property in a high-demand area.

## **PROPERTY DETAILS**

| Exterior | OutsideFeatures | ParkingGarage  | OtherRooms      |
|----------|-----------------|----------------|-----------------|
| Block    | Sign            | 6 To 10 Spaces | Coffee Shop     |
|          |                 | Off Street     | Retail Store    |
|          |                 | Paved          | Public Restroom |