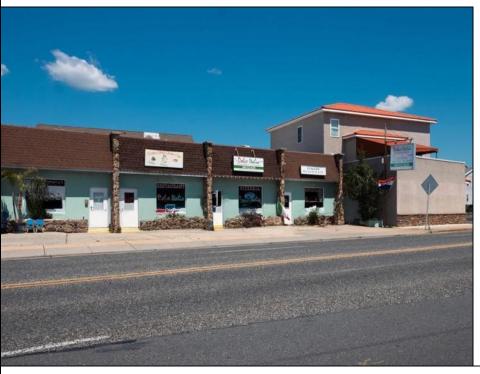

Berger Realty, Inc 1330 Bay Avenue Ocean City, NJ 08226 609-391-1330/609-391-1300

info@bergerrealty.com

212 New Jersey North Wildwood, NJ 08260

Asking \$1,595,000.00

## **COMMENTS**

Turn-key business opportunity in a prime North Wildwood location—Dolce Italian Restaurant is a well-established and beloved dining destination known for its warm ambiance, authentic cuisine, and loyal customer base. The restaurant seats up to 70 guests and includes a separate pizza shop and bakery, offering additional revenue through take-out and dine-in service, featuring customer favorites like the famous "Grandma Pizza." Beyond the dining experience, the property includes two fully leased retail spaces, generating steady passive income and offering future flexibility. Situated on the main entry road into North Wildwood, the property benefits from high visibility, heavy foot and vehicle traffic, and a strong mix of tourist and local clientele. With a proven track record of success and multiple income streams already in place, this is a rare opportunity to own a thriving commercial property in a high-demand area.