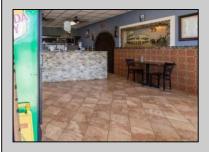

## **COMMENTS**

Turn-key business opportunity in a prime North Wildwood location—Dolce Italian Restaurant is a well-established and beloved dining destination known for its warm ambiance, authentic cuisine, and loyal customer base. The restaurant seats up to 70 guests and includes a separate pizza shop and bakery, offering additional revenue through take-out and dine-in service, featuring customer favorites like the famous "Grandma Pizza." Beyond the dining experience, the property includes two fully leased retail spaces, generating steady passive income and offering future flexibility. Situated on the main entry road into North Wildwood, the property benefits from high visibility, heavy foot and vehicle traffic, and a strong mix of tourist and local clientele. With a proven track record of success and multiple income streams already in place, this is a rare opportunity to own a thriving commercial property in a high-demand area.

## **PROPERTY DETAILS**

| Exterior | OutsideFeatures | ParkingGarage  | OtherRooms      |
|----------|-----------------|----------------|-----------------|
| Block    | Sign            | 6 To 10 Spaces | Coffee Shop     |
|          |                 | Off Street     | Retail Store    |
|          |                 | Paved          | Public Restroom |