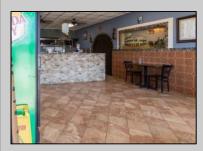

## **COMMENTS**

Turn-key business opportunity in a prime North Wildwood location—Dolce Italian Restaurant is a well-established and beloved dining destination known for its warm ambiance, authentic cuisine, and loyal customer base. The restaurant seats up to 70 guests and includes a separate pizza shop and bakery, offering additional revenue through take-out and dine-in service, featuring customer favorites like the famous "Grandma Pizza." Beyond the dining experience, the property includes two fully leased retail spaces, generating steady passive income and offering future flexibility. Situated on the main entry road into North Wildwood, the property benefits from high visibility, heavy foot and vehicle traffic, and a strong mix of tourist and local clientele. With a proven track record of success and multiple income streams already in place, this is a rare opportunity to own a thriving commercial property in a high-demand area.