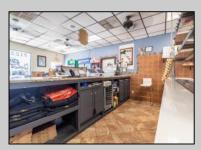

## **COMMENTS**

Turn-key business opportunity in a prime North Wildwood location—Dolce Italian Restaurant is a well-established and beloved dining destination known for its warm ambiance, authentic cuisine, and loyal customer base. The restaurant seats up to 70 guests and includes a separate pizza shop and bakery, offering additional revenue through take-out and dine-in service, featuring customer favorites like the famous "Grandma Pizza." Beyond the dining experience, the property includes two fully leased retail spaces, generating steady passive income and offering future flexibility. Situated on the main entry road into North Wildwood, the property benefits from high visibility, heavy foot and vehicle traffic, and a strong mix of tourist and local clientele. With a proven track record of success and multiple income streams already in place, this is a rare opportunity to own a thriving commercial property in a high-demand area.

## **PROPERTY DETAILS**

Exterior OutsideFeatures ParkingGarage OtherRooms
Block Sign 6 To 10 Spaces Coffee Shop
Off Street Retail Store
Paved Public Restroom

InteriorFeatures Heating Cooling HotWater Fire Sprinkler System Gas Natural Central Air Electric