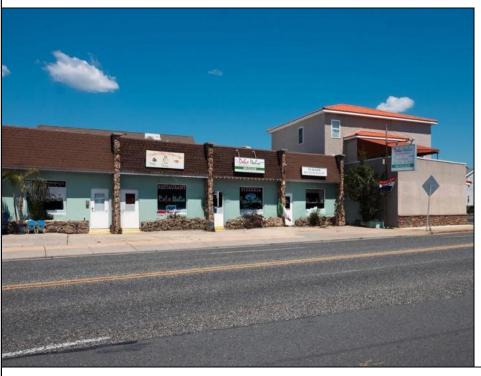

Berger Realty, Inc.
3160 Asbury Avenue
Ocean City, NJ 08226
1-877-237-4371 / 609-399-0076
info@bergerrealty.com

212 New Jersey North Wildwood, NJ 08260

Asking \$1,595,000.00

## **COMMENTS**

Turn-key business opportunity in a prime North Wildwood location—Dolce Italian Restaurant is a well-established and beloved dining destination known for its warm ambiance, authentic cuisine, and loyal customer base. The restaurant seats up to 70 guests and includes a separate pizza shop and bakery, offering additional revenue through take-out and dine-in service, featuring customer favorites like the famous "Grandma Pizza." Beyond the dining experience, the property includes two fully leased retail spaces, generating steady passive income and offering future flexibility. Situated on the main entry road into North Wildwood, the property benefits from high visibility, heavy foot and vehicle traffic, and a strong mix of tourist and local clientele. With a proven track record of success and multiple income streams already in place, this is a rare opportunity to own a thriving commercial property in a high-demand area.