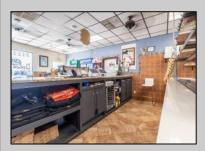

## **COMMENTS**

Turn-key business opportunity in a prime North Wildwood location—Dolce Italian Restaurant is a well-established and beloved dining destination known for its warm ambiance, authentic cuisine, and loyal customer base. The restaurant seats up to 70 guests and includes a separate pizza shop and bakery, offering additional revenue through take-out and dine-in service, featuring customer favorites like the famous "Grandma Pizza." Beyond the dining experience, the property includes two fully leased retail spaces, generating steady passive income and offering future flexibility. Situated on the main entry road into North Wildwood, the property benefits from high visibility, heavy foot and vehicle traffic, and a strong mix of tourist and local clientele. With a proven track record of success and multiple income streams already in place, this is a rare opportunity to own a thriving commercial property in a high-demand area.