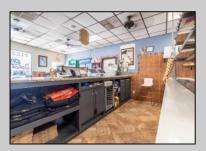

## **COMMENTS**

Turn-key business opportunity in a prime North Wildwood location—Dolce Italian Restaurant is a well-established and beloved dining destination known for its warm ambiance, authentic cuisine, and loyal customer base. The restaurant seats up to 70 guests and includes a separate pizza shop and bakery, offering additional revenue through take-out and dine-in service, featuring customer favorites like the famous "Grandma Pizza." Beyond the dining experience, the property includes two fully leased retail spaces, generating steady passive income and offering future flexibility. Situated on the main entry road into North Wildwood, the property benefits from high visibility, heavy foot and vehicle traffic, and a strong mix of tourist and local clientele. With a proven track record of success and multiple income streams already in place, this is a rare opportunity to own a thriving commercial property in a high-demand area.