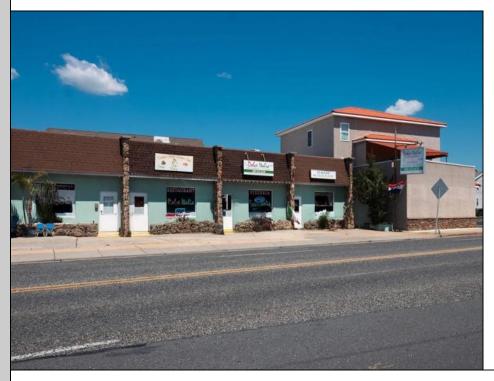

Berger Realty, Inc 1330 Bay Avenue Ocean City, NJ 08226 609-391-1330/609-391-1300 info@bergerrealty.com

212 New Jersey North Wildwood, NJ 08260

A BERKAR

Asking \$1,595,000.00

## COMMENTS

Turn-key business opportunity in a prime North Wildwood location—Dolce Italian Restaurant is a well-established and beloved dining destination known for its warm ambiance, authentic cuisine, and loyal customer base. The restaurant seats up to 70 guests and includes a separate pizza shop and bakery, offering additional revenue through take-out and dine-in service, featuring customer favorites like the famous "Grandma Pizza." Beyond the dining experience, the property includes two fully leased retail spaces, generating steady passive income and offering future flexibility. Situated on the main entry road into North Wildwood, the property benefits from high visibility, heavy foot and vehicle traffic, and a strong mix of tourist and local clientele. With a proven track record of success and multiple income streams already in place, this is a rare opportunity to own a thriving commercial property in a high-demand area.