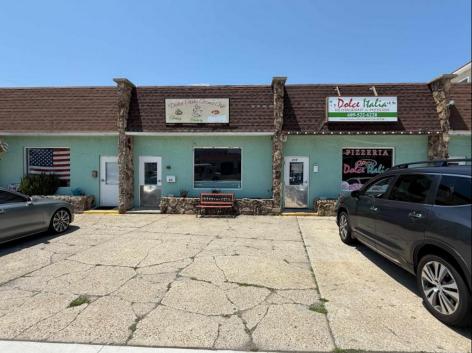

## COMMENTS

Turn-key business opportunity in a prime North Wildwood location—Dolce Italian Restaurant is a well-established and beloved dining destination known for its warm ambiance, authentic cuisine, and loyal customer base. The restaurant seats up to 70 guests and includes a separate pizza shop and bakery, offering additional revenue through take-out and dine-in service, featuring customer favorites like the famous "Grandma Pizza." Beyond the dining experience, the property includes two fully leased retail spaces in addition to the restaurant, generating steady passive income and offering future flexibility. Situated on the main entry road into North Wildwood, the property benefits from high visibility, heavy foot and vehicle traffic, and a strong mix of tourist and local clientele. With a proven track record of success and multiple income streams already in place, this is a rare opportunity to own a thriving commercial property in a high-demand area.