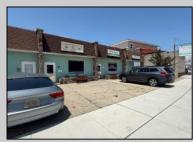

## COMMENTS

Turn-key business opportunity in a prime North Wildwood location—Dolce Italian Restaurant is a well-established and beloved dining destination known for its warm ambiance, authentic cuisine, and loyal customer base. The restaurant seats up to 70 guests and includes a separate pizza shop and bakery, offering additional revenue through take-out and dine-in service, featuring customer favorites like the famous "Grandma Pizza." Beyond the dining experience, the property includes two fully leased retail spaces in addition to the restaurant, generating steady passive income and offering future flexibility. Situated on the main entry road into North Wildwood, the property benefits from high visibility, heavy foot and vehicle traffic, and a strong mix of tourist and local clientele. With a proven track record of success and multiple income streams already in place, this is a rare opportunity to own a thriving commercial property in a high-demand area.