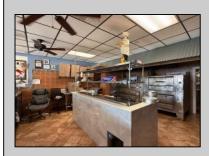

## COMMENTS

Turn-key business opportunity in a prime North Wildwood location—Dolce Italian Restaurant is a well-established and beloved dining destination known for its warm ambiance, authentic cuisine, and loyal customer base. The restaurant seats up to 70 guests and includes a separate pizza shop and bakery, offering additional revenue through take-out and dine-in service, featuring customer favorites like the famous "Grandma Pizza." Beyond the dining experience, the property includes two fully leased retail spaces in addition to the restaurant, generating steady passive income and offering future flexibility. Situated on the main entry road into North Wildwood, the property benefits from high visibility, heavy foot and vehicle traffic, and a strong mix of tourist and local clientele. With a proven track record of success and multiple income streams already in place, this is a rare opportunity to own a thriving commercial property in a high-demand area.