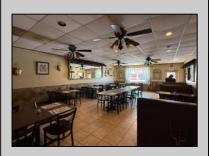

## COMMENTS

Turn-key business opportunity in a prime North Wildwood location—Dolce Italian Restaurant is a well-established and beloved dining destination known for its warm ambiance, authentic cuisine, and loyal customer base. The restaurant seats up to 70 guests and includes a separate pizza shop and bakery, offering additional revenue through take-out and dine-in service, featuring customer favorites like the famous "Grandma Pizza." Beyond the dining experience, the property includes two fully leased retail spaces in addition to the restaurant, generating steady passive income and offering future flexibility. Situated on the main entry road into North Wildwood, the property benefits from high visibility, heavy foot and vehicle traffic, and a strong mix of tourist and local clientele. With a proven track record of success and multiple income streams already in place, this is a rare opportunity to own a thriving commercial property in a high-demand area.