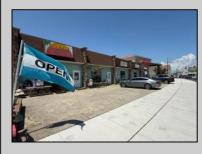

## COMMENTS

Turn-key business opportunity in a prime North Wildwood location—Dolce Italian Restaurant is a well-established and beloved dining destination known for its warm ambiance, authentic cuisine, and loyal customer base. The restaurant seats up to 70 guests and includes a separate pizza shop and bakery, offering additional revenue through take-out and dine-in service, featuring customer favorites like the famous "Grandma Pizza." Beyond the dining experience, the property includes two fully leased retail spaces in addition to the restaurant, generating steady passive income and offering future flexibility. Situated on the main entry road into North Wildwood, the property benefits from high visibility, heavy foot and vehicle traffic, and a strong mix of tourist and local clientele. With a proven track record of success and multiple income streams already in place, this is a rare opportunity to own a thriving commercial property in a high-demand area.