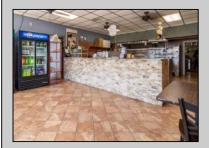

## **COMMENTS**

Turn-key business opportunity in a prime North Wildwood location—Dolce Italian Restaurant is a well-established and beloved dining destination known for its warm ambiance, authentic cuisine, and loyal customer base. The restaurant seats up to 70 guests and includes a separate pizza shop and bakery, offering additional revenue through take-out and dine-in service, featuring customer favorites like the famous "Grandma Pizza." Beyond the dining experience, the property includes two fully leased retail spaces, generating steady passive income and offering future flexibility. Situated on the main entry road into North Wildwood, the property benefits from high visibility, heavy foot and vehicle traffic, and a strong mix of tourist and local clientele. With a proven track record of success and multiple income streams already in place, this is a rare opportunity to own a thriving commercial property in a high-demand area.