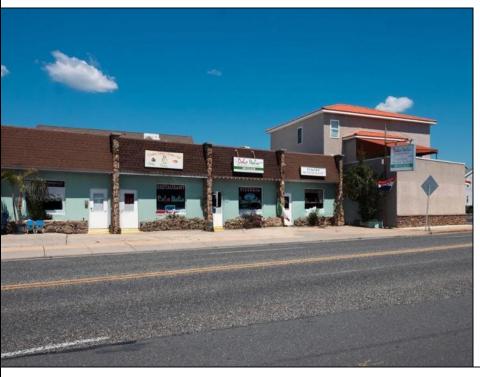

Berger Realty, Inc. 3160 Asbury Avenue Ocean City, NJ 08226 1-877-237-4371 / 609-399-0076 info@bergerrealty.com

212 New Jersey North Wildwood, NJ 08260

Asking \$1,595,000.00

## **COMMENTS**

Turn-key business opportunity in a prime North Wildwood location—Dolce Italian Restaurant is a well-established and beloved dining destination known for its warm ambiance, authentic cuisine, and loyal customer base. The restaurant seats up to 70 guests and includes a separate pizza shop and bakery, offering additional revenue through take-out and dine-in service, featuring customer favorites like the famous "Grandma Pizza." Beyond the dining experience, the property includes two fully leased retail spaces, generating steady passive income and offering future flexibility. Situated on the main entry road into North Wildwood, the property benefits from high visibility, heavy foot and vehicle traffic, and a strong mix of tourist and local clientele. With a proven track record of success and multiple income streams already in place, this is a rare opportunity to own a thriving commercial property in a high-demand area.