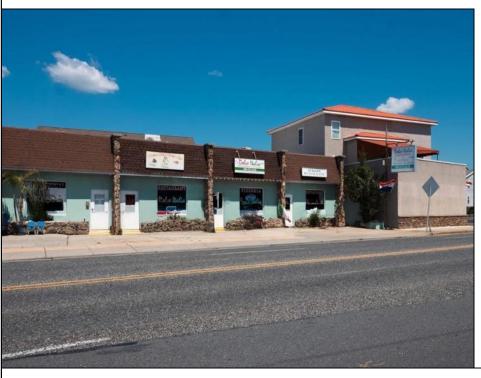

Berger Realty, Inc 1330 Bay Avenue Ocean City, NJ 08226 609-391-1330/609-391-1300

info@bergerrealty.com

212 New Jersey North Wildwood, NJ 08260

Asking \$1,595,000.00

## **COMMENTS**

Turn-key business opportunity in a prime North Wildwood location—Dolce Italian Restaurant is a well-established and beloved dining destination known for its warm ambiance, authentic cuisine, and loyal customer base. The restaurant seats up to 70 guests and includes a separate pizza shop and bakery, offering additional revenue through take-out and dine-in service, featuring customer favorites like the famous "Grandma Pizza." Beyond the dining experience, the property includes two fully leased retail spaces, generating steady passive income and offering future flexibility. Situated on the main entry road into North Wildwood, the property benefits from high visibility, heavy foot and vehicle traffic, and a strong mix of tourist and local clientele. With a proven track record of success and multiple income streams already in place, this is a rare opportunity to own a thriving commercial property in a high-demand area.