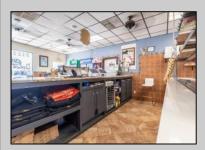

## **COMMENTS**

Turn-key business opportunity in a prime North Wildwood location—Dolce Italian Restaurant is a well-established and beloved dining destination known for its warm ambiance, authentic cuisine, and loyal customer base. The restaurant seats up to 70 guests and includes a separate pizza shop and bakery, offering additional revenue through take-out and dine-in service, featuring customer favorites like the famous "Grandma Pizza." Beyond the dining experience, the property includes two fully leased retail spaces, generating steady passive income and offering future flexibility. Situated on the main entry road into North Wildwood, the property benefits from high visibility, heavy foot and vehicle traffic, and a strong mix of tourist and local clientele. With a proven track record of success and multiple income streams already in place, this is a rare opportunity to own a thriving commercial property in a high-demand area.