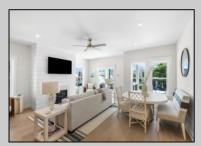

## **COMMENTS**

Open House - Saturday, June 28th 11AM-2PM. Welcome to 214 E 23rd Ave, a remarkable new townhome scheduled for completion just in time for summer. This home was meticulously crafted by Vallese Builders with precision and custom selections. This well-designed residence offers 5 bedrooms, 3.1 baths encompassing over 2,400 square feet of living space. The ground floor features a spacious 2-car garage and a convenient storage room that could be converted into a cabana area. As you move to the first floor, you\'ll find a generous open floor plan with a great room that opens onto an expansive deck. The custom kitchen is equipped with a generously sized kitchen island, a large pantry, and a GE Cafe appliance package. This floor also includes an ensuite primary suite with ample closet space, a private rear deck, a laundry closet and a half bath. The top floor accommodates 4 additional bedrooms and 2 full baths, including a second primary suite. The custom bathroom is designed with beautiful tile selections, dual vanities, and a shower. Two additional bedrooms on this floor share a full bathroom and have access to a front deck. Multiple decks throughout the home enhance outdoor living, providing a seamless blend of indoor and outdoor spaces. Ideally located just a short walk from North Wildwood\'s top dining and entertainment options, the boardwalk, Seaport Pier and the beautiful beaches, this townhome offers the perfect setting for coastal living.