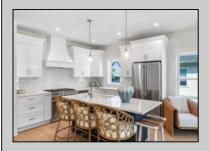

## **COMMENTS**

Open House - Saturday, June 28th 11AM-2PM. Welcome to 214 E 23rd Ave, a remarkable new townhome scheduled for completion just in time for summer. This home was meticulously crafted by Vallese Builders with precision and custom selections. This well-designed residence offers 5 bedrooms, 3.1 baths encompassing over 2,400 square feet of living space. The ground floor features a spacious 2-car garage and a convenient storage room that could be converted into a cabana area. As you move to the first floor, you\'ll find a generous open floor plan with a great room that opens onto an expansive deck. The custom kitchen is equipped with a generously sized kitchen island, a large pantry, and a GE Cafe appliance package. This floor also includes an ensuite primary suite with ample closet space, a private rear deck, a laundry closet and a half bath. The top floor accommodates 4 additional bedrooms and 2 full baths, including a second primary suite. The custom bathroom is designed with beautiful tile selections, dual vanities, and a shower. Two additional bedrooms on this floor share a full bathroom and have access to a front deck. Multiple decks throughout the home enhance outdoor living, providing a seamless blend of indoor and outdoor spaces. Ideally located just a short walk from North Wildwood\'s top dining and entertainment options, the boardwalk, Seaport Pier and the beautiful beaches, this townhome offers the perfect setting for coastal living.

## **PROPERTY DETAILS**

UnitFeatures ParkingGarage OtherRooms AppliancesIncluded Kitchen Island 2 Car Kitchen Oven Hardwood Floors Attached Recreation/Family Refrigerator Concrete Driveway Eat In Kitchen Washer Dining Area Drver