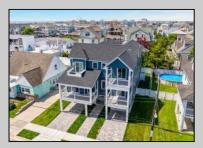

## **COMMENTS**

Open House - Saturday, June 28th 11AM-2PM. Welcome to 214 E 23rd Ave, a remarkable new townhome scheduled for completion just in time for summer. This home was meticulously crafted by Vallese Builders with precision and custom selections. This well-designed residence offers 5 bedrooms, 3.1 baths encompassing over 2,400 square feet of living space. The ground floor features a spacious 2-car garage and a convenient storage room that could be converted into a cabana area. As you move to the first floor, you\'ll find a generous open floor plan with a great room that opens onto an expansive deck. The custom kitchen is equipped with a generously sized kitchen island, a large pantry, and a GE Cafe appliance package. This floor also includes an ensuite primary suite with ample closet space, a private rear deck, a laundry closet and a half bath. The top floor accommodates 4 additional bedrooms and 2 full baths, including a second primary suite. The custom bathroom is designed with beautiful tile selections, dual vanities, and a shower. Two additional bedrooms on this floor share a full bathroom and have access to a front deck. Multiple decks throughout the home enhance outdoor living, providing a seamless blend of indoor and outdoor spaces. Ideally located just a short walk from North Wildwood\'s top dining and entertainment options, the boardwalk, Seaport Pier and the beautiful beaches, this townhome offers the perfect setting for coastal living.