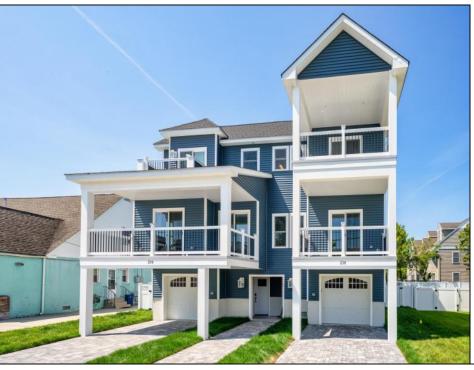

## **COMMENTS**

Open House - Saturday, June 28th 11AM-2PM. Welcome to 214 E 23rd Ave, a remarkable new townhome scheduled for completion just in time for summer. This home was meticulously crafted by Vallese Builders with precision and custom selections. This well-designed residence offers 5 bedrooms, 3.1 baths encompassing over 2,400 square feet of living space. The ground floor features a spacious 2-car garage and a convenient storage room that could be converted into a cabana area. As you move to the first floor, you\'ll find a generous open floor plan with a great room that opens onto an expansive deck. The custom kitchen is equipped with a generously sized kitchen island, a large pantry, and a GE Cafe appliance package. This floor also includes an ensuite primary suite with ample closet space, a private rear deck, a laundry closet and a half bath. The top floor accommodates 4 additional bedrooms and 2 full baths, including a second primary suite. The custom bathroom is designed with beautiful tile selections, dual vanities, and a shower. Two additional bedrooms on this floor share a full bathroom and have access to a front deck. Multiple decks throughout the home enhance outdoor living, providing a seamless blend of indoor and outdoor spaces. Ideally located just a short walk from North Wildwood\'s top dining and entertainment options, the boardwalk, Seaport Pier and the beautiful beaches, this townhome offers the perfect setting for coastal living.