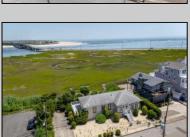

## **COMMENTS**

Enjoy sweeping bay, inlet, and ocean views from this exceptional corner property, offering 110 feet of unobstructed view corridors to the north, east, and west. Uniquely positioned at the end of a quiet dead-end street and fronting Yacht Club Drive, this incredibly private site shares a boundary with just one neighboring home—a rarity on 7 Mile Island. Measuring 60' x 110', with the longer dimension running along both Yacht Club Drive and the water, the lot is ideally oriented to maximize panoramic vistas from your future home. The site can accommodate up to 4,620 square feet of living space, with ample room for a large pool and generous ground-level storage or parking. Whether you value privacy, open water views, proximity to the Yacht Club, or a peaceful setting, this one-of-a-kind property offers an oceanfront-caliber experience at a fraction of the price.