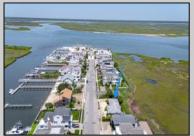

## **COMMENTS**

Enjoy sweeping bay, inlet, and ocean views from this exceptional corner property, offering 110 feet of unobstructed view corridors to the north, east, and west. Uniquely positioned at the end of a quiet dead-end street and fronting Yacht Club Drive, this incredibly private site shares a boundary with just one neighboring home—a rarity on 7 Mile Island. Measuring 60' x 110', with the longer dimension running along both Yacht Club Drive and the water, the lot is ideally oriented to maximize panoramic vistas from your future home. The site can accommodate up to 4,620 square feet of living space, with ample room for a large pool and generous ground-level storage or parking. Whether you value privacy, open water views, proximity to the Yacht Club, or a peaceful setting, this one-of-a-kind property offers an oceanfront-caliber experience at a fraction of the price.