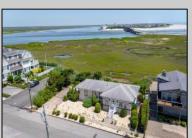

## **COMMENTS**

Enjoy sweeping bay, inlet, and ocean views from this exceptional corner property, offering 110 feet of unobstructed view corridors to the north, east, and west. Uniquely positioned at the end of a quiet dead-end street and fronting Yacht Club Drive, this incredibly private site shares a boundary with just one neighboring home—a rarity on 7 Mile Island. Measuring 60' x 110', with the longer dimension running along both Yacht Club Drive and the water, the lot is ideally oriented to maximize panoramic vistas from your future home. The site can accommodate up to 4,620 square feet of living space, with ample room for a large pool and generous ground-level storage or parking. Whether you value privacy, open water views, proximity to the Yacht Club, or a peaceful setting, this one-of-a-kind property offers an oceanfront-caliber experience at a fraction of the price.