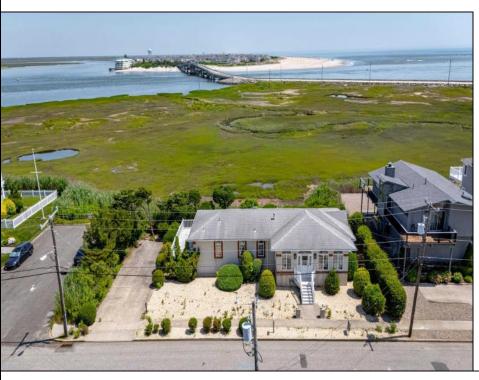

## **COMMENTS**

Enjoy sweeping bay, inlet, and ocean views from this exceptional corner property, offering 110 feet of unobstructed view corridors to the north, east, and west. Uniquely positioned at the end of a quiet dead-end street and fronting Yacht Club Drive, this incredibly private site shares a boundary with just one neighboring home—a rarity on 7 Mile Island. Measuring 60' x 110', with the longer dimension running along both Yacht Club Drive and the water, the lot is ideally oriented to maximize panoramic vistas from your future home. The site can accommodate up to 4,620 square feet of living space, with ample room for a large pool and generous ground-level storage or parking. Whether you value privacy, open water views, proximity to the Yacht Club, or a peaceful setting, this one-of-a-kind property offers an oceanfront-caliber experience at a fraction of the price.