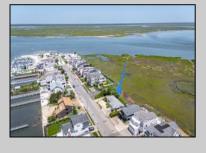

## **COMMENTS**

Enjoy sweeping bay, inlet, and ocean views from this exceptional corner property, offering 110 feet of unobstructed view corridors to the north, east, and west. Uniquely positioned at the end of a quiet dead-end street and fronting Yacht Club Drive, this incredibly private site shares a boundary with just one neighboring home—a rarity on 7 Mile Island. Measuring 60' x 110', with the longer dimension running along both Yacht Club Drive and the water, the lot is ideally oriented to maximize panoramic vistas from your future home. The site can accommodate up to 4,620 square feet of living space, with ample room for a large pool and generous ground-level storage or parking. Whether you value privacy, open water views, proximity to the Yacht Club, or a peaceful setting, this one-of-a-kind property offers an oceanfront-caliber experience at a fraction of the price.