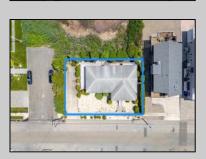

## **COMMENTS**

Enjoy sweeping bay, inlet, and ocean views from this exceptional corner property, offering 110 feet of unobstructed view corridors to the north, east, and west. Uniquely positioned at the end of a quiet dead-end street and fronting Yacht Club Drive, this incredibly private site shares a boundary with just one neighboring home—a rarity on 7 Mile Island. Measuring 60' x 110', with the longer dimension running along both Yacht Club Drive and the water, the lot is ideally oriented to maximize panoramic vistas from your future home. The site can accommodate up to 4,620 square feet of living space, with ample room for a large pool and generous ground-level storage or parking. Whether you value privacy, open water views, proximity to the Yacht Club, or a peaceful setting, this one-of-a-kind property offers an oceanfront-caliber experience at a fraction of the price.