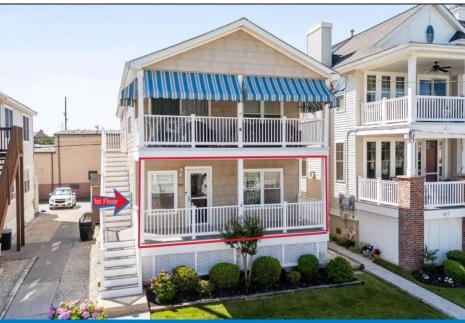

## COMMENTS

Welcome to 1013 Simpson Avenue — a solid opportunity in a desirable north end location to buy now & still enjoy the summer! Offering over 1,200 square feet with 3 bedrooms and 2 full baths, this first-floor condo has a lot to offer. The covered front porch is perfect for morning coffee, postbeach relaxing, or evening cocktails. Inside, the home has been freshly painted and features a clean, functional layout that's easy to enjoy. You\'ll love the location—just a short walk to the beach and Playland's Castaway Cove, a few blocks from the bay, and near the dining and shopping along Asbury Avenue. It's a prime spot that offers convenience without the chaos of being in the thick of the summer crowds. The open floor plan includes a spacious living room and uplighting in the dining and kitchen areas. The kitchen features granite countertops, newly painted cabinetry, and a breakfast bar that connects seamlessly with the dining space. Down the hall, you'll find utility closets, a full-size stackable washer and dryer, and two hall bedrooms served by a full bath. The primary suite is set toward the back of the unit and includes its own private bath. Parking is easily accessed from the rear alley, and the first-floor location means fewer steps and easier living. While the bedroom carpets and some windows could use updating, the home is priced accordingly offering a chance to make it your own and build equity over time. Whether you\re looking for a weekend getaway, investment property, or year-round residence, 1013 Simpson Ave delivers space, location, and potential in a great location. \*\*Outdoor Shower, Light Brown Bike Shed, & Shed belong to 2nd floor. Please do not open\*\*