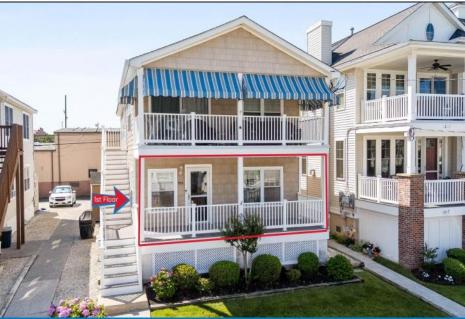

## COMMENTS

Welcome to 1013 Simpson Avenue — a solid opportunity in a desirable north end location to buy now & still enjoy the summer! Offering over 1,200 square feet with 3 bedrooms and 2 full baths, this first-floor condo has a lot to offer. The covered front porch is perfect for morning coffee, postbeach relaxing, or evening cocktails. Inside, the home has been freshly painted and features a clean, functional layout that's easy to enjoy. You\'ll love the location—just a short walk to the beach and Playland's Castaway Cove, a few blocks from the bay, and near the dining and shopping along Asbury Avenue. It's a prime spot that offers convenience without the chaos of being in the thick of the summer crowds. The open floor plan includes a spacious living room and uplighting in the dining and kitchen areas. The kitchen features granite countertops, newly painted cabinetry, and a breakfast bar that connects seamlessly with the dining space. Down the hall, you'll find utility closets, a full-size stackable washer and dryer, and two hall bedrooms served by a full bath. The primary suite is set toward the back of the unit and includes its own private bath. Parking is easily accessed from the rear alley, and the first-floor location means fewer steps and easier living. While the bedroom carpets and some windows could use updating, the home is priced accordingly offering a chance to make it your own and build equity over time. Whether you\re looking for a weekend getaway, investment property, or year-round residence, 1013 Simpson Ave delivers space, location, and potential in a great location. \*\*Outdoor Shower, Light Brown Bike Shed, & Shed belong to 2nd floor. Please do not open\*\*