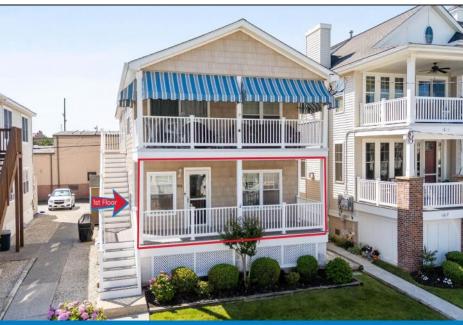

## COMMENTS

Welcome to 1013 Simpson Avenue — a solid opportunity in a desirable north end location to buy now & still enjoy the summer! Offering over 1,200 square feet with 3 bedrooms and 2 full baths, this first-floor condo has a lot to offer. The covered front porch is perfect for morning coffee, postbeach relaxing, or evening cocktails. Inside, the home has been freshly painted and features a clean, functional layout that's easy to enjoy. You\'ll love the location—just a short walk to the beach and Playland's Castaway Cove, a few blocks from the bay, and near the dining and shopping along Asbury Avenue. It's a prime spot that offers convenience without the chaos of being in the thick of the summer crowds. The open floor plan includes a spacious living room and uplighting in the dining and kitchen areas. The kitchen features granite countertops, newly painted cabinetry, and a breakfast bar that connects seamlessly with the dining space. Down the hall, you'll find utility closets, a full-size stackable washer and dryer, and two hall bedrooms served by a full bath. The primary suite is set toward the back of the unit and includes its own private bath. Parking is easily accessed from the rear alley, and the first-floor location means fewer steps and easier living. While the bedroom carpets and some windows could use updating, the home is priced accordingly offering a chance to make it your own and build equity over time. Whether you\re looking for a weekend getaway, investment property, or year-round residence, 1013 Simpson Ave delivers space, location, and potential in a great location. \*\*Outdoor Shower, Light Brown Bike Shed, & Shed belong to 2nd floor. Please do not open\*\*