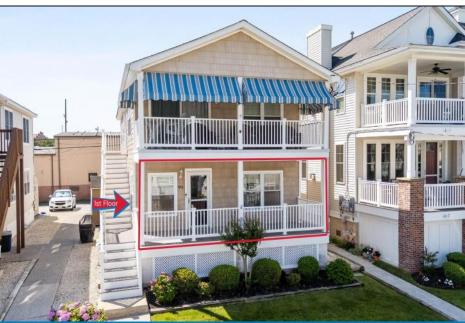

## 1013 Simpson Ave. Ocean City, NJ

## COMMENTS

Welcome to 1013 Simpson Avenue — a solid opportunity in a desirable north end location to buy now & still enjoy the summer! Offering over 1,200 square feet with 3 bedrooms and 2 full baths, this first-floor condo has a lot to offer. The covered front porch is perfect for morning coffee, postbeach relaxing, or evening cocktails. Inside, the home has been freshly painted and features a clean, functional layout that's easy to enjoy. You\'ll love the location—just a short walk to the beach and Playland's Castaway Cove, a few blocks from the bay, and near the dining and shopping along Asbury Avenue. It's a prime spot that offers convenience without the chaos of being in the thick of the summer crowds. The open floor plan includes a spacious living room and uplighting in the dining and kitchen areas. The kitchen features granite countertops, newly painted cabinetry, and a breakfast bar that connects seamlessly with the dining space. Down the hall, you'll find utility closets, a full-size stackable washer and dryer, and two hall bedrooms served by a full bath. The primary suite is set toward the back of the unit and includes its own private bath. Parking is easily accessed from the rear alley, and the first-floor location means fewer steps and easier living. While the bedroom carpets and some windows could use updating, the home is priced accordingly offering a chance to make it your own and build equity over time. Whether you\re looking for a weekend getaway, investment property, or year-round residence, 1013 Simpson Ave delivers space, location, and potential in a great location. \*\*Outdoor Shower, Light Brown Bike Shed, & Shed belong to 2nd floor. Please do not open\*\*