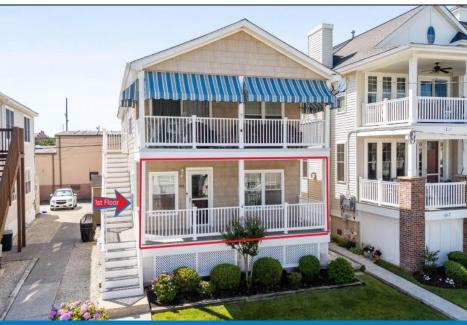

## COMMENTS

Welcome to 1013 Simpson Avenue — a solid opportunity in a desirable north end location to buy now & still enjoy the summer! Offering over 1,200 square feet with 3 bedrooms and 2 full baths, this first-floor condo has a lot to offer. The covered front porch is perfect for morning coffee, postbeach relaxing, or evening cocktails. Inside, the home has been freshly painted and features a clean, functional layout that's easy to enjoy. You\'ll love the location—just a short walk to the beach and Playland's Castaway Cove, a few blocks from the bay, and near the dining and shopping along Asbury Avenue. It's a prime spot that offers convenience without the chaos of being in the thick of the summer crowds. The open floor plan includes a spacious living room and uplighting in the dining and kitchen areas. The kitchen features granite countertops, newly painted cabinetry, and a breakfast bar that connects seamlessly with the dining space. Down the hall, you'll find utility closets, a full-size stackable washer and dryer, and two hall bedrooms served by a full bath. The primary suite is set toward the back of the unit and includes its own private bath. Parking is easily accessed from the rear alley, and the first-floor location means fewer steps and easier living. While the bedroom carpets and some windows could use updating, the home is priced accordingly offering a chance to make it your own and build equity over time. Whether you\re looking for a weekend getaway, investment property, or year-round residence, 1013 Simpson Ave delivers space, location, and potential in a great location. \*\*Outdoor Shower, Light Brown Bike Shed, & Shed belong to 2nd floor. Please do not open\*\*