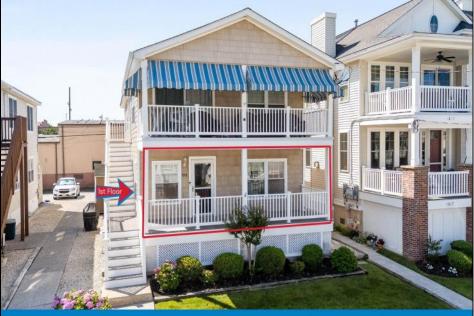

## COMMENTS

Welcome to 1013 Simpson Avenue — a solid opportunity in a desirable north end location to buy now & still enjoy the summer! Offering over 1,200 square feet with 3 bedrooms and 2 full baths, this first-floor condo has a lot to offer. The covered front porch is perfect for morning coffee, postbeach relaxing, or evening cocktails. Inside, the home has been freshly painted and features a clean, functional layout that's easy to enjoy. You\'ll love the location-just a short walk to the beach and Playland's Castaway Cove, a few blocks from the bay, and near the dining and shopping along Asbury Avenue. It's a prime spot that offers convenience without the chaos of being in the thick of the summer crowds. The open floor plan includes a spacious living room and uplighting in the dining and kitchen areas. The kitchen features granite countertops, newly painted cabinetry, and a breakfast bar that connects seamlessly with the dining space. Down the hall, you'll find utility closets, a full-size stackable washer and dryer, and two hall bedrooms served by a full bath. The primary suite is set toward the back of the unit and includes its own private bath. Parking is easily accessed from the rear alley, and the first-floor location means fewer steps and easier living. While the bedroom carpets and some windows could use updating, the home is priced accordingly offering a chance to make it your own and build equity over time. Whether you\'re looking for a weekend getaway, investment property, or year-round residence, 1013 Simpson Ave delivers space, location, and potential in a great location. \*\*Outdoor Shower, Light Brown Bike Shed, & Shed belong to 2nd floor. Please do not open\*\*