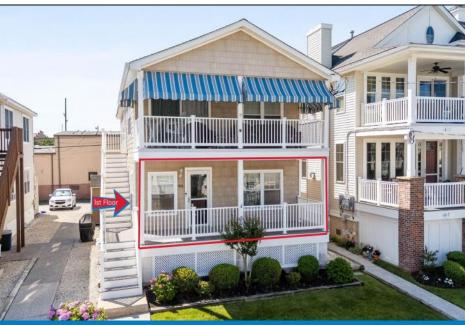

## COMMENTS

Welcome to 1013 Simpson Avenue — a solid opportunity in a desirable north end location to buy now & still enjoy the summer! Offering over 1,200 square feet with 3 bedrooms and 2 full baths, this first-floor condo has a lot to offer. The covered front porch is perfect for morning coffee, postbeach relaxing, or evening cocktails. Inside, the home has been freshly painted and features a clean, functional layout that's easy to enjoy. You\'ll love the location—just a short walk to the beach and Playland's Castaway Cove, a few blocks from the bay, and near the dining and shopping along Asbury Avenue. It's a prime spot that offers convenience without the chaos of being in the thick of the summer crowds. The open floor plan includes a spacious living room and uplighting in the dining and kitchen areas. The kitchen features granite countertops, newly painted cabinetry, and a breakfast bar that connects seamlessly with the dining space. Down the hall, you'll find utility closets, a full-size stackable washer and dryer, and two hall bedrooms served by a full bath. The primary suite is set toward the back of the unit and includes its own private bath. Parking is easily accessed from the rear alley, and the first-floor location means fewer steps and easier living. While the bedroom carpets and some windows could use updating, the home is priced accordingly offering a chance to make it your own and build equity over time. Whether you\re looking for a weekend getaway, investment property, or year-round residence, 1013 Simpson Ave delivers space, location, and potential in a great location. \*\*Outdoor Shower, Light Brown Bike Shed, & Shed belong to 2nd floor. Please do not open\*\*