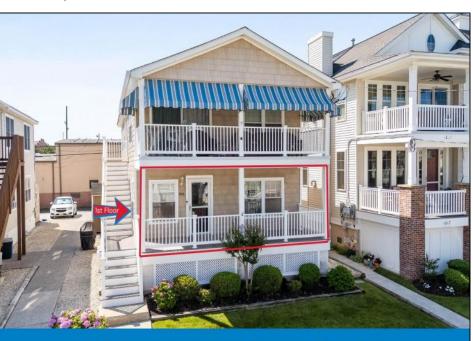

## COMMENTS

Welcome to 1013 Simpson Avenue — a solid opportunity in a desirable north end location to buy now & still enjoy the summer! Offering over 1,200 square feet with 3 bedrooms and 2 full baths, this first-floor condo has a lot to offer. The covered front porch is perfect for morning coffee, postbeach relaxing, or evening cocktails. Inside, the home has been freshly painted and features a clean, functional layout that's easy to enjoy. You\'ll love the location—just a short walk to the beach and Playland's Castaway Cove, a few blocks from the bay, and near the dining and shopping along Asbury Avenue. It's a prime spot that offers convenience without the chaos of being in the thick of the summer crowds. The open floor plan includes a spacious living room and uplighting in the dining and kitchen areas. The kitchen features granite countertops, newly painted cabinetry, and a breakfast bar that connects seamlessly with the dining space. Down the hall, you'll find utility closets, a full-size stackable washer and dryer, and two hall bedrooms served by a full bath. The primary suite is set toward the back of the unit and includes its own private bath. Parking is easily accessed from the rear alley, and the first-floor location means fewer steps and easier living. While the bedroom carpets and some windows could use updating, the home is priced accordingly offering a chance to make it your own and build equity over time. Whether you\re looking for a weekend getaway, investment property, or year-round residence, 1013 Simpson Ave delivers space, location, and potential in a great location. \*\*Outdoor Shower, Light Brown Bike Shed, & Shed belong to 2nd floor. Please do not open\*\*