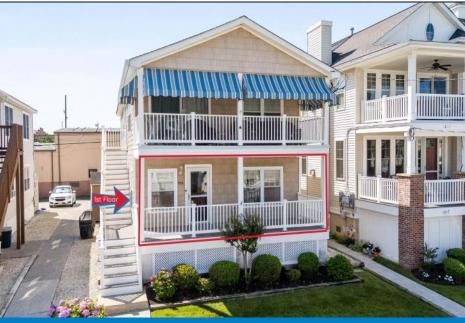

## 1013 Simpson Ave. Ocean City, NJ

## COMMENTS

Welcome to 1013 Simpson Avenue — a solid opportunity in a desirable north end location to buy now & still enjoy the summer! Offering over 1,200 square feet with 3 bedrooms and 2 full baths, this first-floor condo has a lot to offer. The covered front porch is perfect for morning coffee, postbeach relaxing, or evening cocktails. Inside, the home has been freshly painted and features a clean, functional layout that's easy to enjoy. You\'ll love the location—just a short walk to the beach and Playland's Castaway Cove, a few blocks from the bay, and near the dining and shopping along Asbury Avenue. It's a prime spot that offers convenience without the chaos of being in the thick of the summer crowds. The open floor plan includes a spacious living room and uplighting in the dining and kitchen areas. The kitchen features granite countertops, newly painted cabinetry, and a breakfast bar that connects seamlessly with the dining space. Down the hall, you'll find utility closets, a full-size stackable washer and dryer, and two hall bedrooms served by a full bath. The primary suite is set toward the back of the unit and includes its own private bath. Parking is easily accessed from the rear alley, and the first-floor location means fewer steps and easier living. While the bedroom carpets and some windows could use updating, the home is priced accordingly offering a chance to make it your own and build equity over time. Whether you\re looking for a weekend getaway, investment property, or year-round residence, 1013 Simpson Ave delivers space, location, and potential in a great location. \*\*Outdoor Shower, Light Brown Bike Shed, & Shed belong to 2nd floor. Please do not open\*\*