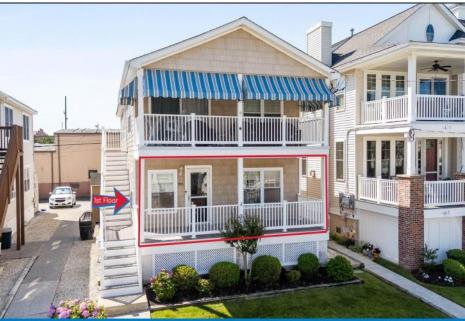

## COMMENTS

Welcome to 1013 Simpson Avenue — a solid opportunity in a desirable north end location to buy now & still enjoy the summer! Offering over 1,200 square feet with 3 bedrooms and 2 full baths, this first-floor condo has a lot to offer. The covered front porch is perfect for morning coffee, postbeach relaxing, or evening cocktails. Inside, the home has been freshly painted and features a clean, functional layout that's easy to enjoy. You\'ll love the location—just a short walk to the beach and Playland's Castaway Cove, a few blocks from the bay, and near the dining and shopping along Asbury Avenue. It's a prime spot that offers convenience without the chaos of being in the thick of the summer crowds. The open floor plan includes a spacious living room and uplighting in the dining and kitchen areas. The kitchen features granite countertops, newly painted cabinetry, and a breakfast bar that connects seamlessly with the dining space. Down the hall, you'll find utility closets, a full-size stackable washer and dryer, and two hall bedrooms served by a full bath. The primary suite is set toward the back of the unit and includes its own private bath. Parking is easily accessed from the rear alley, and the first-floor location means fewer steps and easier living. While the bedroom carpets and some windows could use updating, the home is priced accordingly offering a chance to make it your own and build equity over time. Whether you\re looking for a weekend getaway, investment property, or year-round residence, 1013 Simpson Ave delivers space, location, and potential in a great location. \*\*Outdoor Shower, Light Brown Bike Shed, & Shed belong to 2nd floor. Please do not open\*\*