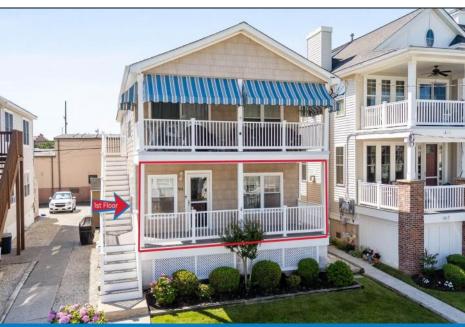

## 1013 Simpson Ave. Ocean City, NJ

## COMMENTS

Welcome to 1013 Simpson Avenue — a solid opportunity in a desirable north end location to buy now & still enjoy the summer! Offering over 1,200 square feet with 3 bedrooms and 2 full baths, this first-floor condo has a lot to offer. The covered front porch is perfect for morning coffee, postbeach relaxing, or evening cocktails. Inside, the home has been freshly painted and features a clean, functional layout that's easy to enjoy. You\'ll love the location—just a short walk to the beach and Playland's Castaway Cove, a few blocks from the bay, and near the dining and shopping along Asbury Avenue. It's a prime spot that offers convenience without the chaos of being in the thick of the summer crowds. The open floor plan includes a spacious living room and uplighting in the dining and kitchen areas. The kitchen features granite countertops, newly painted cabinetry, and a breakfast bar that connects seamlessly with the dining space. Down the hall, you'll find utility closets, a full-size stackable washer and dryer, and two hall bedrooms served by a full bath. The primary suite is set toward the back of the unit and includes its own private bath. Parking is easily accessed from the rear alley, and the first-floor location means fewer steps and easier living. While the bedroom carpets and some windows could use updating, the home is priced accordingly offering a chance to make it your own and build equity over time. Whether you\re looking for a weekend getaway, investment property, or year-round residence, 1013 Simpson Ave delivers space, location, and potential in a great location. \*\*Outdoor Shower, Light Brown Bike Shed, & Shed belong to 2nd floor. Please do not open\*\*