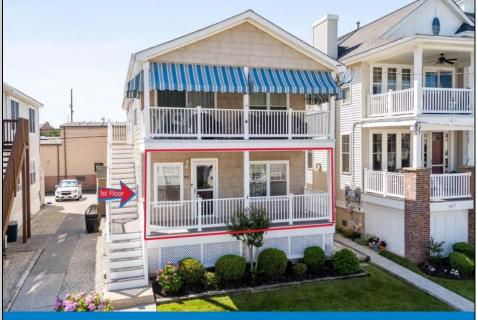

## COMMENTS

Welcome to 1013 Simpson Avenue - a solid opportunity in a desirable north end location to buy now & still enjoy the summer! Offering over 1,200 square feet with 3 bedrooms and 2 full baths, this first-floor condo has a lot to offer. The covered front porch is perfect for morning coffee, postbeach relaxing, or evening cocktails. Inside, the home has been freshly painted and features a clean, functional layout that's easy to enjoy. You\'ll love the location-just a short walk to the beach and Playland's Castaway Cove, a few blocks from the bay, and near the dining and shopping along Asbury Avenue. It's a prime spot that offers convenience without the chaos of being in the thick of the summer crowds. The open floor plan includes a spacious living room and uplighting in the dining and kitchen areas. The kitchen features granite countertops, newly painted cabinetry, and a breakfast bar that connects seamlessly with the dining space. Down the hall, you'll find utility closets, a full-size stackable washer and dryer, and two hall bedrooms served by a full bath. The primary suite is set toward the back of the unit and includes its own private bath. Parking is easily accessed from the rear alley, and the first-floor location means fewer steps and easier living. While the bedroom carpets and some windows could use updating, the home is priced accordingly offering a chance to make it your own and build equity over time. Whether you\'re looking for a weekend getaway, investment property, or year-round residence, 1013 Simpson Ave delivers space, location, and potential in a great location. \*\*Outdoor Shower, Light Brown Bike Shed, & Shed belong to 2nd floor. Please do not open\*\*