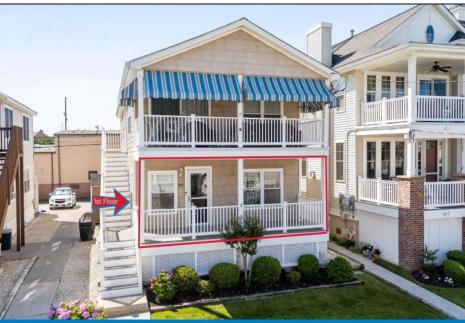

## 1013 Simpson Ave. Ocean City, NJ

## COMMENTS

Welcome to 1013 Simpson Avenue — a solid opportunity in a desirable north end location to buy now & still enjoy the summer! Offering over 1,200 square feet with 3 bedrooms and 2 full baths, this first-floor condo has a lot to offer. The covered front porch is perfect for morning coffee, postbeach relaxing, or evening cocktails. Inside, the home has been freshly painted and features a clean, functional layout that's easy to enjoy. You\'ll love the location—just a short walk to the beach and Playland's Castaway Cove, a few blocks from the bay, and near the dining and shopping along Asbury Avenue. It's a prime spot that offers convenience without the chaos of being in the thick of the summer crowds. The open floor plan includes a spacious living room and uplighting in the dining and kitchen areas. The kitchen features granite countertops, newly painted cabinetry, and a breakfast bar that connects seamlessly with the dining space. Down the hall, you'll find utility closets, a full-size stackable washer and dryer, and two hall bedrooms served by a full bath. The primary suite is set toward the back of the unit and includes its own private bath. Parking is easily accessed from the rear alley, and the first-floor location means fewer steps and easier living. While the bedroom carpets and some windows could use updating, the home is priced accordingly offering a chance to make it your own and build equity over time. Whether you\re looking for a weekend getaway, investment property, or year-round residence, 1013 Simpson Ave delivers space, location, and potential in a great location. \*\*Outdoor Shower, Light Brown Bike Shed, & Shed belong to 2nd floor. Please do not open\*\*