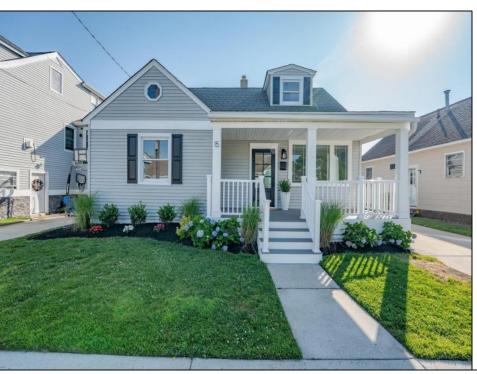

## **COMMENTS**

Charming Coastal Cottage – Fully Renovated & Move-In Ready. This beautifully renovated 4-bedroom, 2-bath coastal cottage offers the perfect blend of comfort, style, and seaside charm. Every detail has been thoughtfully upgraded—from the brand-new luxury vinyl plank flooring throughout to the two fully tiled designer bathrooms. The kitchen features white shaker cabinetry, quartz countertops, sleek new hardware, and top-of-the-line GE Profile stainless steel appliances. A convenient laundry room includes a new stacked washer and dryer for easy living. Enjoy new gas forced-air SpacePak heating and central air system. The inviting front porch, low-maintenance vinyl siding, and newer vinyl replacement windows add to the cottagel's curb appeal. Four-car off-street parking, this home is ideal as a full-time residence or the perfect second home getaway. Move-in ready for summer, vacant and easy to show.