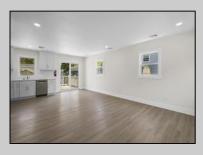

## COMMENTS

This beautifully updated 3-bedroom, 1.5-bath home offers modern finishes, an open layout, and plenty of natural light. The stylish kitchen features quartz countertops and stainless steel appliances. Enjoy outdoor living with a spacious backyard and large deck—perfect for entertaining. Recent upgrades include new flooring, siding, and more. Move-in ready and full of charm—don't miss it!- Showings Begin at the open house