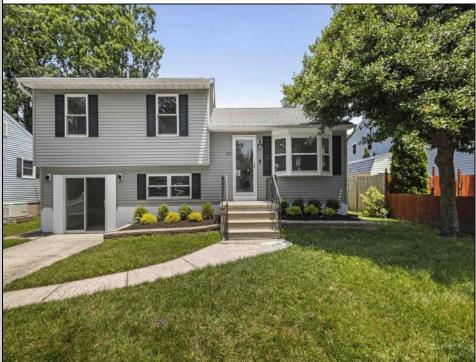

## 215 Roseann North Cape May, NJ 08204

Asking \$569,900.00

## COMMENTS

This beautifully updated 3-bedroom, 1.5-bath home offers modern finishes, an open layout, and plenty of natural light. The stylish kitchen features quartz countertops and stainless steel appliances. Enjoy outdoor living with a spacious backyard and large deck—perfect for entertaining. Recent upgrades include new flooring, siding, and more. Move-in ready and full of charm—don't miss it!- Showings Begin at the open house