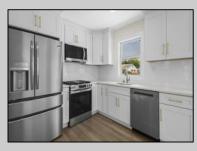

## COMMENTS

This beautifully updated 3-bedroom, 1.5-bath home offers modern finishes, an open layout, and plenty of natural light. The stylish kitchen features quartz countertops and stainless steel appliances. Enjoy outdoor living with a spacious backyard and large deck—perfect for entertaining. Recent upgrades include new flooring, siding, and more. Move-in ready and full of charm—don't miss it!- Showings Begin at the open house