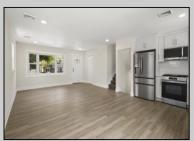

## COMMENTS

This beautifully updated 3-bedroom, 1.5-bath home offers modern finishes, an open layout, and plenty of natural light. The stylish kitchen features quartz countertops and stainless steel appliances. Enjoy outdoor living with a spacious backyard and large deck—perfect for entertaining. Recent upgrades include new flooring, siding, and more. Move-in ready and full of charm—don't miss it!- Showings Begin at the open house