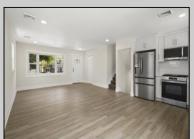

## COMMENTS

This beautifully updated 4-bedroom, 1.5-bath home offers modern finishes, an open layout, and plenty of natural light. The stylish kitchen features quartz countertops and stainless steel appliances. Enjoy outdoor living with a spacious backyard and large deck—perfect for entertaining. Recent upgrades include new flooring, siding, and more. Move-in ready and full of charm—don't miss it!- Showings Begin at the open house