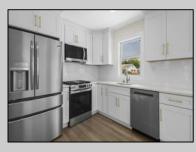

## COMMENTS

This beautifully updated 4-bedroom, 1.5-bath home offers modern finishes, an open layout, and plenty of natural light. The stylish kitchen features quartz countertops and stainless steel appliances. Enjoy outdoor living with a spacious backyard and large deck—perfect for entertaining. Recent upgrades include new flooring, siding, and more. Move-in ready and full of charm—don't miss it!- Showings Begin at the open house