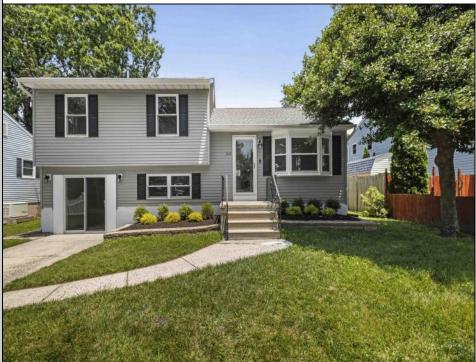

## 215 Roseann North Cape May, NJ 08204

Asking \$569,900.00

## COMMENTS

This beautifully updated 4-bedroom, 1.5-bath home offers modern finishes, an open layout, and plenty of natural light. The stylish kitchen features quartz countertops and stainless steel appliances. Enjoy outdoor living with a spacious backyard and large deck—perfect for entertaining. Recent upgrades include new flooring, siding, and more. Move-in ready and full of charm—don't miss it!- Showings Begin at the open house