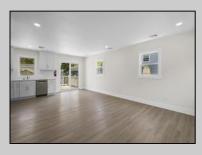

## COMMENTS

This beautifully updated 4-bedroom, 1.5-bath home offers modern finishes, an open layout, and plenty of natural light. The stylish kitchen features quartz countertops and stainless steel appliances. Enjoy outdoor living with a spacious backyard and large deck—perfect for entertaining. Recent upgrades include new flooring, siding, and more. Move-in ready and full of charm—don't miss it!- Showings Begin at the open house