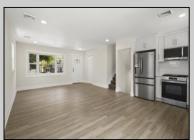

## COMMENTS

This beautifully updated 4-bedroom, 1.5-bath home offers modern finishes, an open layout, and plenty of natural light. The stylish kitchen features quartz countertops and stainless steel appliances. Enjoy outdoor living with a spacious backyard and large deck—perfect for entertaining. Recent upgrades include new flooring, siding, and more. Move-in ready and full of charm—don't miss it!- Showings Begin at the open house **PROPERTY DETAILS** 