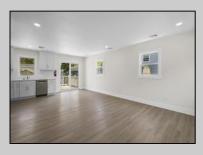

## COMMENTS

This beautifully updated 4-bedroom, 1.5-bath home offers modern finishes, an open layout, and plenty of natural light. The stylish kitchen features quartz countertops and stainless steel appliances. Enjoy outdoor living with a spacious backyard and large deck—perfect for entertaining. Recent upgrades include new flooring, siding, and more. Move-in ready and full of charm—don't miss it!- Showings Begin at the open house **PROPERTY DETAILS** 