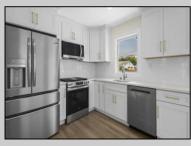

## COMMENTS

This beautifully updated 4-bedroom, 1.5-bath home offers modern finishes, an open layout, and plenty of natural light. The stylish kitchen features quartz countertops and stainless steel appliances. Enjoy outdoor living with a spacious backyard and large deck—perfect for entertaining. Recent upgrades include new flooring, siding, and more. Move-in ready and full of charm—don't miss it!- Showings Begin at the open house **PROPERTY DETAILS** 