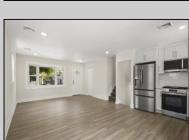

## **COMMENTS**

This beautifully updated 4-bedroom, 1.5-bath home offers modern finishes, an open layout, and plenty of natural light. The stylish kitchen features quartz countertops and stainless steel appliances. Enjoy outdoor living with a spacious backyard and large deck—perfect for entertaining. Recent upgrades include new flooring, siding, and more. Move-in ready and full of charm—don't miss it!- Showings Begin at the open house