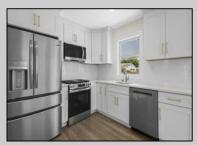

## **COMMENTS**

This beautifully updated 4-bedroom, 1.5-bath home offers modern finishes, an open layout, and plenty of natural light. The stylish kitchen features quartz countertops and stainless steel appliances. Enjoy outdoor living with a spacious backyard and large deck-perfect for entertaining. Recent upgrades include new flooring, siding, and more. Move-in ready and full of charm—don't miss it!- Showings Begin at the open house