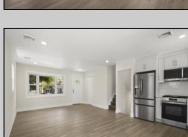

## **COMMENTS**

This beautifully updated 4-bedroom, 1.5-bath home offers modern finishes, an open layout, and plenty of natural light. The stylish kitchen features quartz countertops and stainless steel appliances. Enjoy outdoor living with a spacious backyard and large deck-perfect for entertaining. Recent upgrades include new flooring, siding, and more. Move-in ready and full of charm—don't miss it!- Showings Begin at the open house