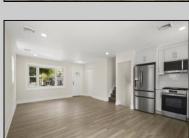

## **COMMENTS**

This beautifully updated 4-bedroom, 1.5-bath home offers modern finishes, an open layout, and plenty of natural light. The stylish kitchen features quartz countertops and stainless steel appliances. Enjoy outdoor living with a spacious backyard and large deck—perfect for entertaining. Recent upgrades include new flooring, siding, and more. Move-in ready and full of charm—don't miss it!- Showings Begin at the open house