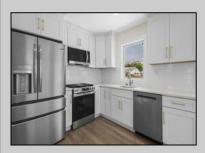

## **COMMENTS**

This beautifully updated 4-bedroom, 1.5-bath home offers modern finishes, an open layout, and plenty of natural light. The stylish kitchen features quartz countertops and stainless steel appliances. Enjoy outdoor living with a spacious backyard and large deck—perfect for entertaining. Recent upgrades include new flooring, siding, and more. Move-in ready and full of charm—don't miss it!- Showings Begin at the open house