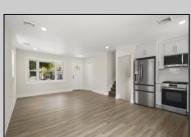

## **COMMENTS**

This beautifully updated 3-bedroom, 1.5-bath home offers modern finishes, an open layout, and plenty of natural light. The stylish kitchen features quartz countertops and stainless steel appliances. Enjoy outdoor living with a spacious backyard and large deck—perfect for entertaining. Recent upgrades include new flooring, siding, and more. Move-in ready and full of charm—don't miss it!- Showings Begin at the open house