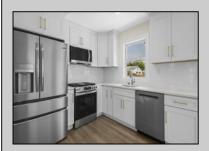

## **COMMENTS**

This beautifully updated 3-bedroom, 1.5-bath home offers modern finishes, an open layout, and plenty of natural light. The stylish kitchen features quartz countertops and stainless steel appliances. Enjoy outdoor living with a spacious backyard and large deck—perfect for entertaining. Recent upgrades include new flooring, siding, and more. Move-in ready and full of charm—don't miss it!- Showings Begin at the open house