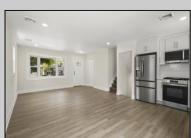

## **COMMENTS**

This beautifully updated 4-bedroom, 1.5-bath home offers modern finishes, an open layout, and plenty of natural light. The stylish kitchen features quartz countertops and stainless steel appliances. Enjoy outdoor living with a spacious backyard and large deck—perfect for entertaining. Recent upgrades include new flooring, siding, and more. Move-in ready and full of charm—don't miss it!- Showings Begin at the open house