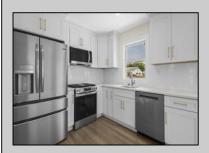

## **COMMENTS**

This beautifully updated 4-bedroom, 1.5-bath home offers modern finishes, an open layout, and plenty of natural light. The stylish kitchen features quartz countertops and stainless steel appliances. Enjoy outdoor living with a spacious backyard and large deck—perfect for entertaining. Recent upgrades include new flooring, siding, and more. Move-in ready and full of charm—don't miss it!- Showings Begin at the open house