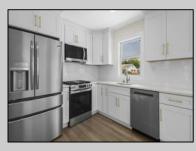

## COMMENTS

This beautifully updated 4-bedroom, 1.5-bath home offers modern finishes, an open layout, and plenty of natural light. The stylish kitchen features quartz countertops and stainless steel appliances. Enjoy outdoor living with a spacious backyard and large deck—perfect for entertaining. Recent upgrades include new flooring, siding, and more. Move-in ready and full of charm—don't miss it!- Showings Begin at the open house