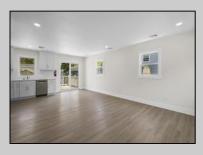

## COMMENTS

This beautifully updated 4-bedroom, 1.5-bath home offers modern finishes, an open layout, and plenty of natural light. The stylish kitchen features quartz countertops and stainless steel appliances. Enjoy outdoor living with a spacious backyard and large deck—perfect for entertaining. Recent upgrades include new flooring, siding, and more. Move-in ready and full of charm—don't miss it!- Showings Begin at the open house