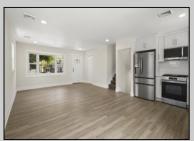

## COMMENTS

This beautifully updated 4-bedroom, 1.5-bath home offers modern finishes, an open layout, and plenty of natural light. The stylish kitchen features quartz countertops and stainless steel appliances. Enjoy outdoor living with a spacious backyard and large deck—perfect for entertaining. Recent upgrades include new flooring, siding, and more. Move-in ready and full of charm—don't miss it!- Showings Begin at the open house