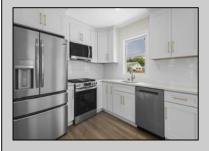

## **COMMENTS**

This beautifully updated 3-bedroom, 1.5-bath home offers modern finishes, an open layout, and plenty of natural light. The stylish kitchen features quartz countertops and stainless steel appliances. Enjoy outdoor living with a spacious backyard and large deck—perfect for entertaining. Recent upgrades include new flooring, siding, and more. Move-in ready and full of charm—don't miss it!- Showings Begin at the open house