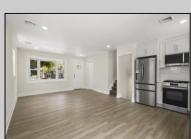

## **COMMENTS**

This beautifully updated 3-bedroom, 1.5-bath home offers modern finishes, an open layout, and plenty of natural light. The stylish kitchen features quartz countertops and stainless steel appliances. Enjoy outdoor living with a spacious backyard and large deck—perfect for entertaining. Recent upgrades include new flooring, siding, and more. Move-in ready and full of charm—don't miss it!- Showings Begin at the open house