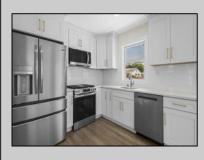

## COMMENTS

This beautifully updated 3-bedroom, 1.5-bath home offers modern finishes, an open layout, and plenty of natural light. The stylish kitchen features quartz countertops and stainless steel appliances. Enjoy outdoor living with a spacious backyard and large deck-perfect for entertaining. Recent upgrades include new flooring, siding, and more. Move-in ready and full of charm-don't miss it!- Showings Begin at the open house