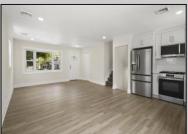

## COMMENTS

This beautifully updated 3-bedroom, 1.5-bath home offers modern finishes, an open layout, and plenty of natural light. The stylish kitchen features quartz countertops and stainless steel appliances. Enjoy outdoor living with a spacious backyard and large deck-perfect for entertaining. Recent upgrades include new flooring, siding, and more. Move-in ready and full of charm-don't miss it!- Showings Begin at the open house