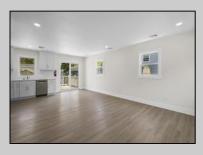

## COMMENTS

This beautifully updated 3-bedroom, 1.5-bath home offers modern finishes, an open layout, and plenty of natural light. The stylish kitchen features quartz countertops and stainless steel appliances. Enjoy outdoor living with a spacious backyard and large deck-perfect for entertaining. Recent upgrades include new flooring, siding, and more. Move-in ready and full of charm-don't miss it!- Showings Begin at the open house