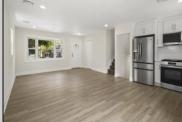

## COMMENTS

This beautifully updated 3-bedroom, 1.5-bath home offers modern finishes, an open layout, and plenty of natural light. The stylish kitchen features quartz countertops and stainless steel appliances. Enjoy outdoor living with a spacious backyard and large deck-perfect for entertaining. Recent upgrades include new flooring, siding, and more. Move-in ready and full of charm-don't miss it!- Showings Begin at the open house