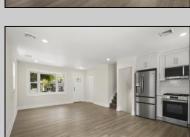

## **COMMENTS**

This beautifully updated 3-bedroom, 1.5-bath home offers modern finishes, an open layout, and plenty of natural light. The stylish kitchen features quartz countertops and stainless steel appliances. Enjoy outdoor living with a spacious backyard and large deck-perfect for entertaining. Recent upgrades include new flooring, siding, and more. Move-in ready and full of charm—don't miss it!- Showings Begin at the open house