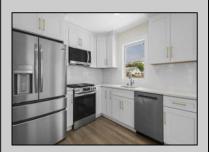

## **COMMENTS**

This beautifully updated 3-bedroom, 1.5-bath home offers modern finishes, an open layout, and plenty of natural light. The stylish kitchen features quartz countertops and stainless steel appliances. Enjoy outdoor living with a spacious backyard and large deck-perfect for entertaining. Recent upgrades include new flooring, siding, and more. Move-in ready and full of charm—don't miss it!- Showings Begin at the open house