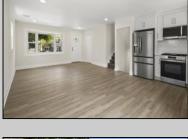

## **COMMENTS**

This beautifully updated 3-bedroom, 1.5-bath home offers modern finishes, an open layout, and plenty of natural light. The stylish kitchen features quartz countertops and stainless steel appliances. Enjoy outdoor living with a spacious backyard and large deck-perfect for entertaining. Recent upgrades include new flooring, siding, and more. Move-in ready and full of charm—don't miss it!- Showings Begin at the open house