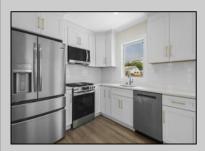

## **COMMENTS**

This beautifully updated 4-bedroom, 1.5-bath home offers modern finishes, an open layout, and plenty of natural light. The stylish kitchen features quartz countertops and stainless steel appliances. Enjoy outdoor living with a spacious backyard and large deck—perfect for entertaining. Recent upgrades include new flooring, siding, and more. Move-in ready and full of charm—don't miss it!- Showings Begin at the open house