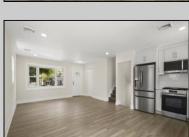

## **COMMENTS**

This beautifully updated 4-bedroom, 1.5-bath home offers modern finishes, an open layout, and plenty of natural light. The stylish kitchen features quartz countertops and stainless steel appliances. Enjoy outdoor living with a spacious backyard and large deck—perfect for entertaining. Recent upgrades include new flooring, siding, and more. Move-in ready and full of charm—don't miss it!- Showings Begin at the open house