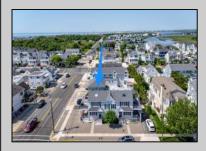

## **COMMENTS**

Exceptional renovated, two story, upside down townhome situated in a very popular part of Stone Harbor, only three blocks to a beautiful beach and walking distance to the center of town. First floor offers three bedrooms, one of which is being used as a den with built in, custom cabinets, fridge, stone top, and tile back splash leading to a large, shaded, covered deck. The first floor entry, hallway, den (fourth Bedroom) and clever laundry area with storage have appealing wood look porcelain tile floors. The second floor great room has vaulted ceilings with sky light, great room with plenty of cabinets for storage and large flat panel tv, dining area and a fabulous kitchen with custom cabinetry, stone tops and premium stainless steel appliances. The wood flooring throughout the second floor great room, kitchen and primary suite are gorgeous. There is an expansive second floor sun deck. The primary bedroom has a beautiful tiled bath with custom cabinet and stone top. Other features include gas heat, two zone central cooling, clever storage, tankless hot water heater, maintenance free vinyl outdoor shower enclosure, outside storage, new Azek deck skirting and off street parking for two cars. The home is sold very tastefully furnished.