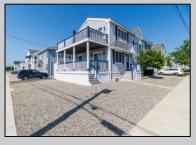

## **COMMENTS**

Exceptional renovated, two story, upside down townhome situated in a very popular part of Stone Harbor, only three blocks to a beautiful beach and walking distance to the center of town. First floor offers three bedrooms, one of which is being used as a den with built in, custom cabinets, fridge, stone top, and tile back splash leading to a large, shaded, covered deck. The first floor entry, hallway, den (fourth Bedroom) and clever laundry area with storage have appealing wood look porcelain tile floors. The second floor great room has vaulted ceilings with sky light, great room with plenty of cabinets for storage and large flat panel tv, dining area and a fabulous kitchen with custom cabinetry, stone tops and premium stainless steel appliances. The wood flooring throughout the second floor great room, kitchen and primary suite are gorgeous. There is an expansive second floor sun deck. The primary bedroom has a beautiful tiled bath with custom cabinet and stone top. Other features include gas heat, two zone central cooling, clever storage, tankless hot water heater, maintenance free vinyl outdoor shower enclosure, outside storage, new Azek deck skirting and off street parking for two cars. The home is sold very tastefully furnished.