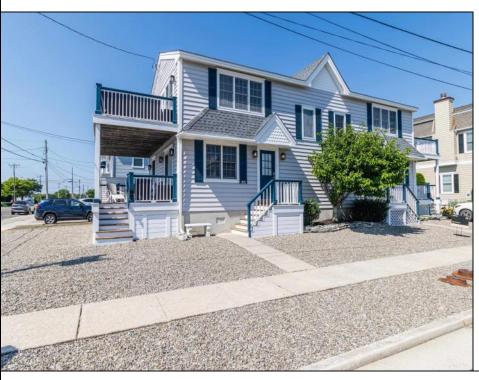

## **COMMENTS**

Exceptional renovated, two story, upside down townhome situated in a very popular part of Stone Harbor, only three blocks to a beautiful beach and walking distance to the center of town. First floor offers three bedrooms, one of which is being used as a den with built in, custom cabinets, fridge, stone top, and tile back splash leading to a large, shaded, covered deck. The first floor entry, hallway, den (fourth Bedroom) and clever laundry area with storage have appealing wood look porcelain tile floors. The second floor great room has vaulted ceilings with sky light, great room with plenty of cabinets for storage and large flat panel tv, dining area and a fabulous kitchen with custom cabinetry, stone tops and premium stainless steel appliances. The wood flooring throughout the second floor great room, kitchen and primary suite are gorgeous. There is an expansive second floor sun deck. The primary bedroom has a beautiful tiled bath with custom cabinet and stone top. Other features include gas heat, two zone central cooling, clever storage, tankless hot water heater, maintenance free vinyl outdoor shower enclosure, outside storage, new Azek deck skirting and off street parking for two cars. The home is sold very tastefully furnished.