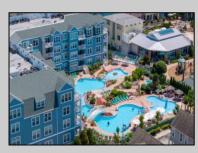

## COMMENTS

ONE BEDROOM PLUS DEN (Currently set up as a second bedroom with queen bed) AND TWO FULL BATHS! Your Beach House Oasis awaits you. Enter this updated second-floor unit at the Centre Court building, and you are greeted with coastal bliss. This one-bedroom plus den unit features updated flooring and a renovated kitchen, both of which were updated within the last five years, with beautiful cabinets, stainless steel appliances, and finishes. There are two full bathrooms, both of which have been updated within the last five years. The hall bath has a tiled tub, and the master bathroom boasts a tiled walk-in shower. The dining area has ample space for family dinners or a game of cards at night. The living room features a sleeper sofa for overnight guests and boasts fantastic natural sunlight, thanks to the slider that opens off the living room and provides access to your private deck. This turn-key unit is being sold fully furnished, except for a few items (exclusion list located in associated documents). Heat, AC, and hot water heater have all been updated as well. Situated in exclusive Seapointe Village gated community with 24-hour security. SPV boasts many amenities such as multiple pools, including an oceanfront pool, a multilevel pool featuring a waterslide and an indoor/outdoor pool (indoor pool is open year-round). Additionally, the property features six hot tubs (one of which is open year-round), tennis, pickleball, and basketball courts, a playground, two fire pits, grills, a sundeck, a fitness room, and a newly added kids\' playroom, as well as private beach access. This unit also has one garage parking space and storage.