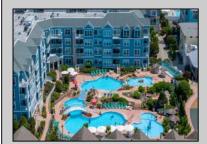

## COMMENTS

ONE BEDROOM PLUS DEN (Currently set up as a second bedroom with queen bed) AND TWO FULL BATHS! Your Beach House Oasis awaits you. Enter this updated second-floor unit at the Centre Court building, and you are greeted with coastal bliss. This one-bedroom plus den unit features updated flooring and a renovated kitchen, both of which were updated within the last five years, with beautiful cabinets, stainless steel appliances, and finishes. There are two full bathrooms, both of which have been updated within the last five years. The hall bath has a tiled tub, and the master bathroom boasts a tiled walk-in shower. The dining area has ample space for family dinners or a game of cards at night. The living room features a sleeper sofa for overnight guests and boasts fantastic natural sunlight, thanks to the slider that opens off the living room and provides access to your private deck. This turn-key unit is being sold fully furnished, except for a few items (exclusion list located in associated documents). Heat, AC, and hot water heater have all been updated as well. Situated in exclusive Seapointe Village gated community with 24-hour security. SPV boasts many amenities such as multiple pools, including an oceanfront pool, a multilevel pool featuring a waterslide and an indoor/outdoor pool (indoor pool is open year-round). Additionally, the property features six hot tubs (one of which is open year-round), tennis, pickleball, and basketball courts, a playground, two fire pits, grills, a sundeck, a fitness room, and a newly added kids\' playroom, as well as private beach access. This unit also has one garage parking space and storage.