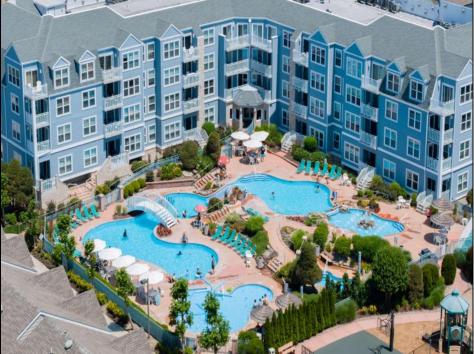

## COMMENTS

ONE BEDROOM PLUS DEN (Currently set up as a second bedroom with queen bed) AND TWO FULL BATHS! Your Beach House Oasis awaits you. Enter this updated second-floor unit at the Centre Court building, and you are greeted with coastal bliss. This one-bedroom plus den unit features updated flooring and a renovated kitchen, both of which were updated within the last five years, with beautiful cabinets, stainless steel appliances, and finishes. There are two full bathrooms, both of which have been updated within the last five years. The hall bath has a tiled tub, and the master bathroom boasts a tiled walk-in shower. The dining area has ample space for family dinners or a game of cards at night. The living room features a sleeper sofa for overnight guests and boasts fantastic natural sunlight, thanks to the slider that opens off the living room and provides access to your private deck. This turn-key unit is being sold fully furnished, except for a few items (exclusion list located in associated documents). Heat, AC, and hot water heater have all been updated as well. Situated in exclusive Seapointe Village gated community with 24-hour security. SPV boasts many amenities such as multiple pools, including an oceanfront pool, a multilevel pool featuring a waterslide and an indoor/outdoor pool (indoor pool is open year-round). Additionally, the property features six hot tubs (one of which is open year-round), tennis, pickleball, and basketball courts, a playground, two fire pits, grills, a sundeck, a fitness room, and a newly added kids\' playroom, as well as private beach access. This unit also has one garage parking space and storage.